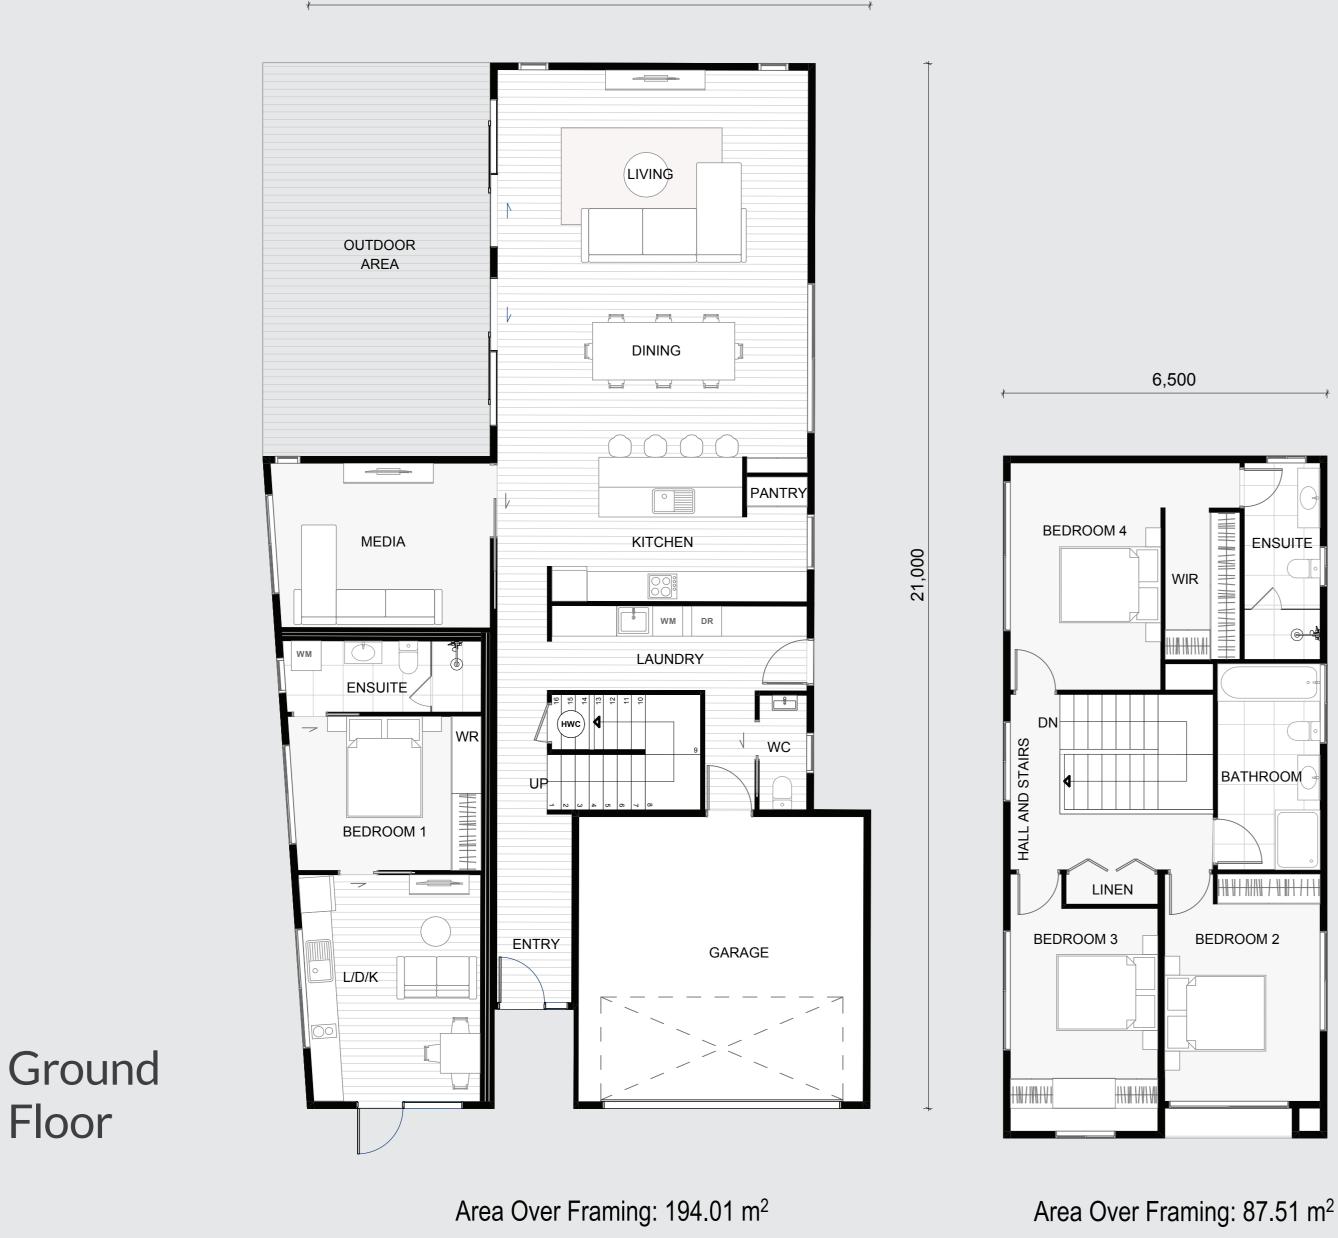

ENSUITE

BATHROOM

First

Floor

**BEDROOM 2** 

11,300

## 3+1 *Home in* Hanley's Farm!

Our architecturally designed Tāhuna plan boasts high thermal performance, delivering a blend of style, space and comfort.

The gorgeous, open-plan kitchen with large pantry is a chef's dream, and being at the heart of the family zone it is ideal for hosting loved ones and friends if you're an avid entertainer.

Also off the generous main living area is a seamless connection to a delightful outdoor patio, not to mention an additional media room to cosy up in, on the colder nights!

This home has a large master bedroom upstairs, along with two double bedrooms on the same floor, 2.5 beautifully appointed bathrooms (master with ensuite and extra-large bathroom upstairs).

Also attached to this incredible property is an added is a fully self-contained 1-bedroom unit giving that extra space, and potential income.