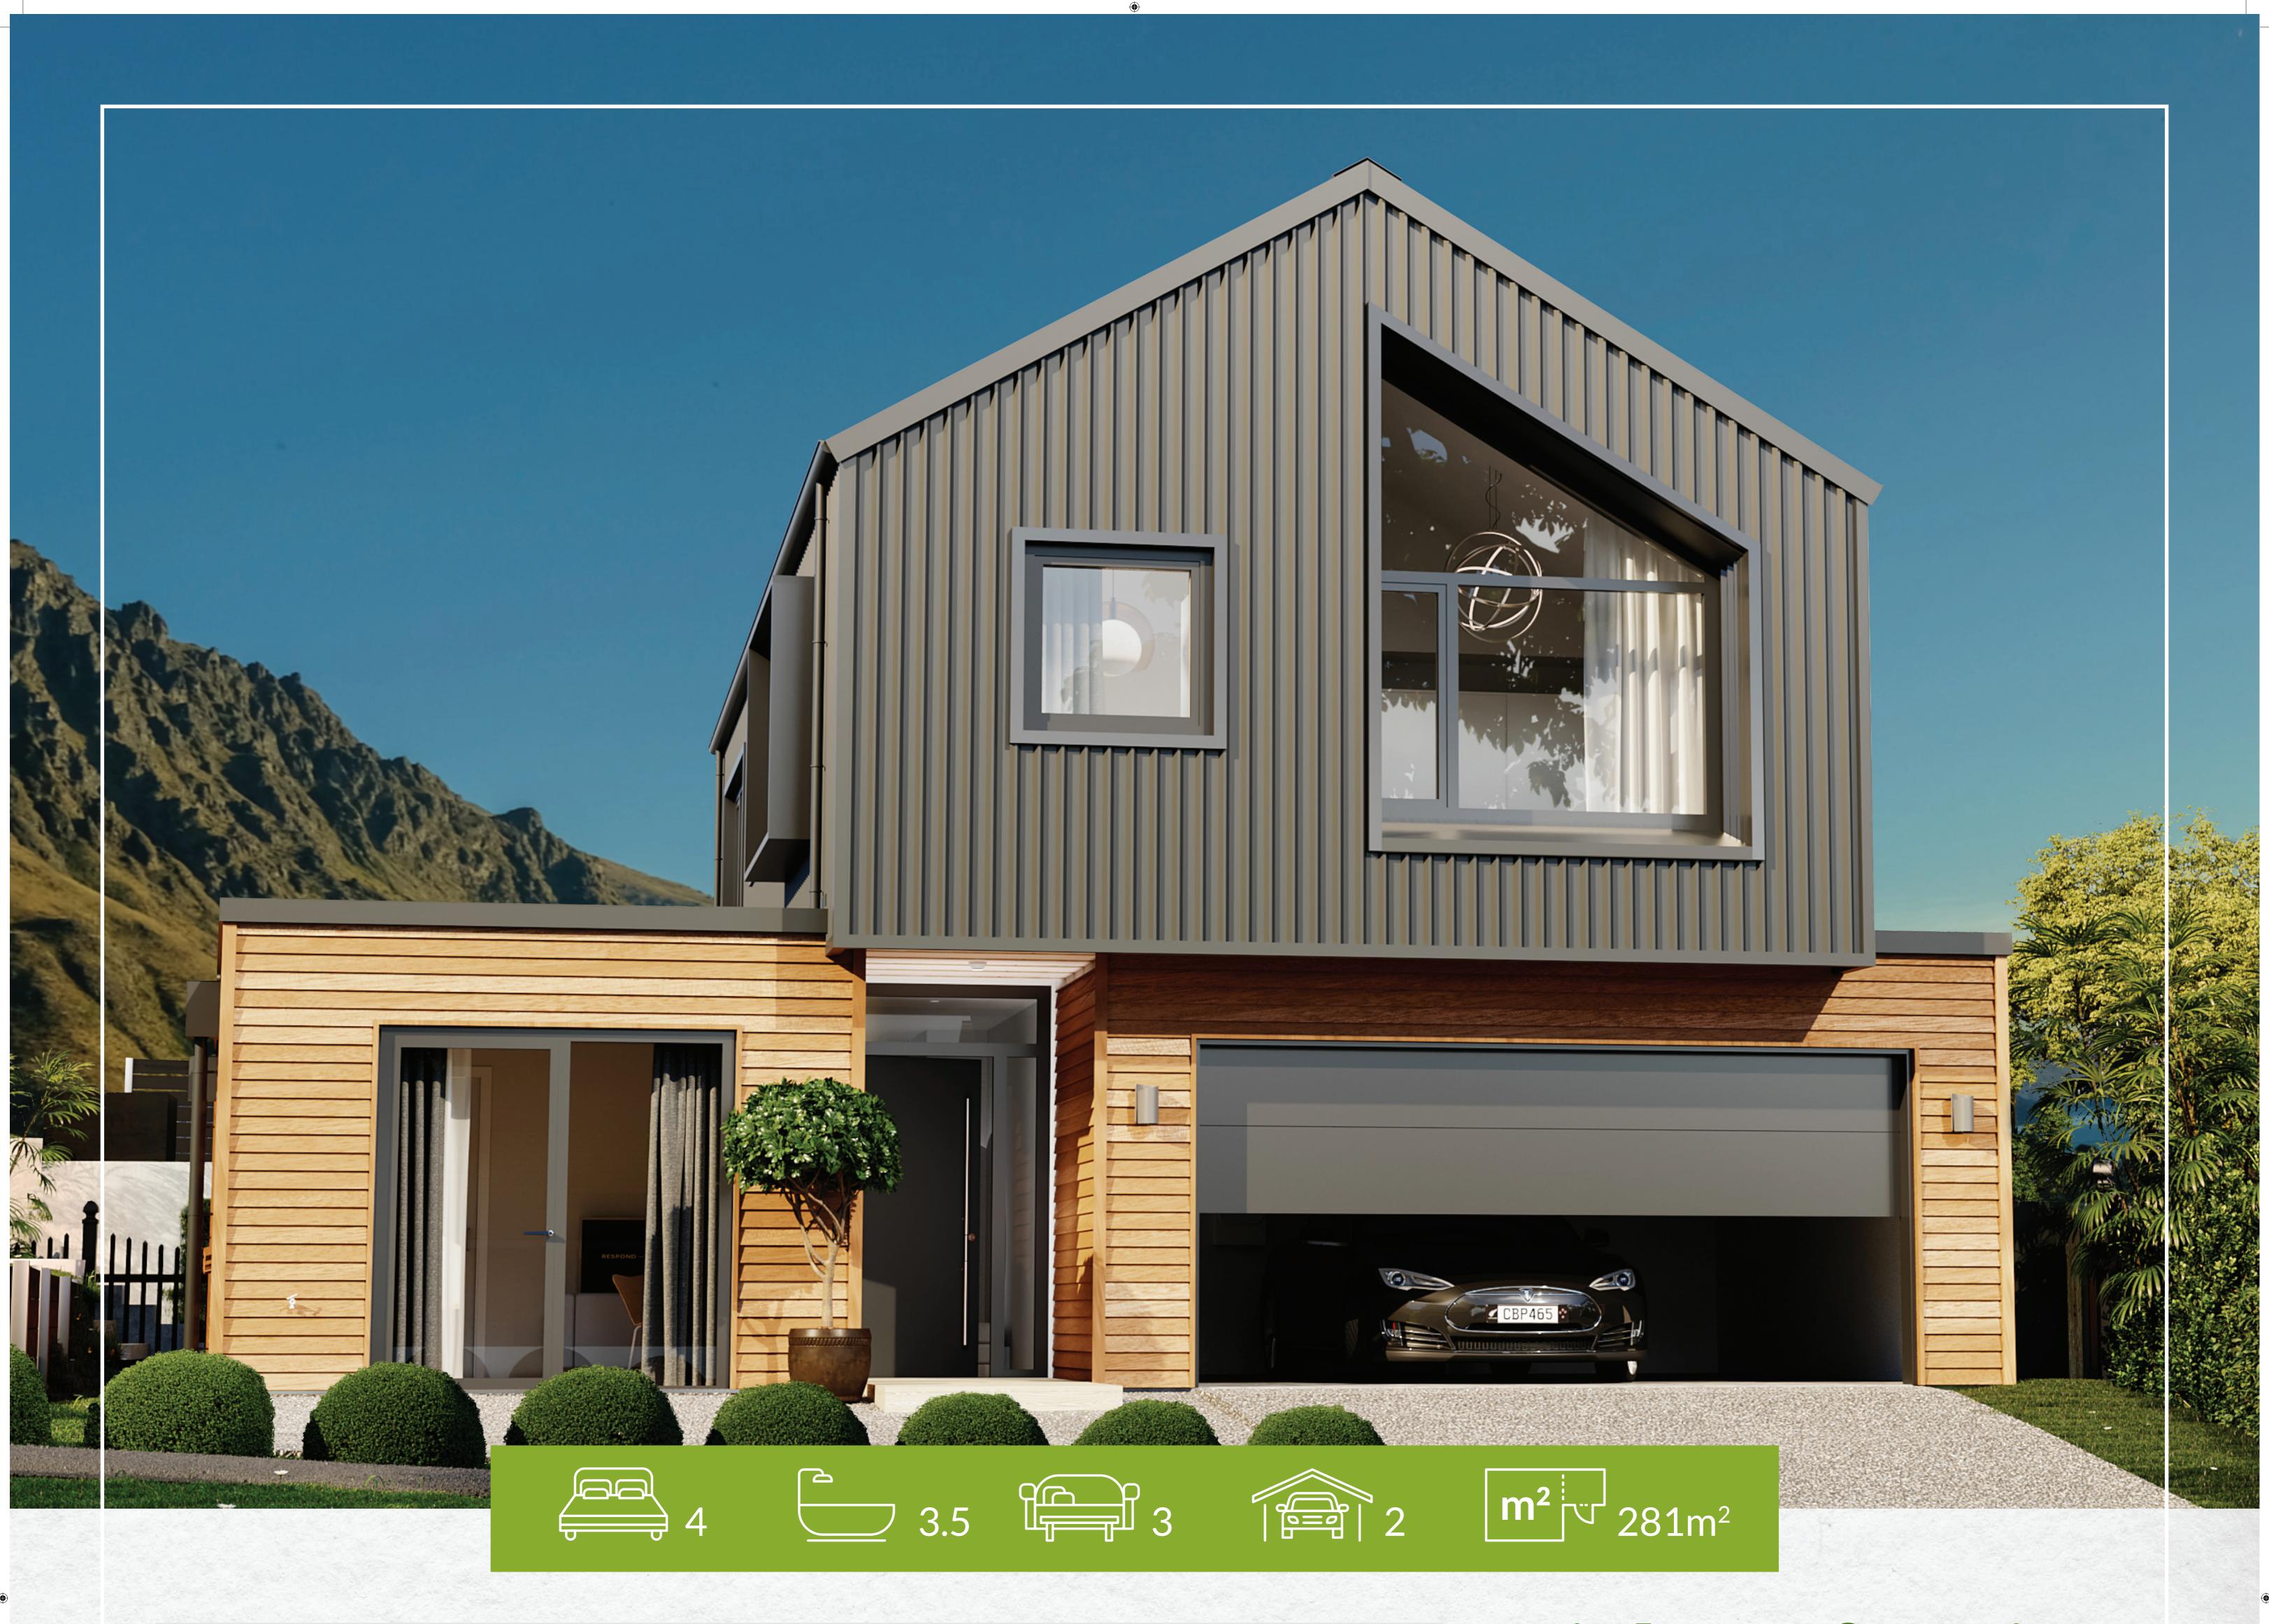

## 3+1 *Home in* Hanley's Farm!

Our architecturally designed Tāhuna plan boasts high thermal performance, delivering a blend of style, space and comfort.

The gorgeous, open-plan kitchen with large pantry is a chef's dream, and being at the heart of the family zone it is ideal for hosting loved ones and friends if you're an avid entertainer.

Also off the generous main living area is a seamless connection to a delightful outdoor patio, not to mention an additional media room to cosy up in, on the colder nights!

This home has a large master bedroom upstairs, along with two double bedrooms on the same floor, 2.5 beautifully appointed bathrooms (master with ensuite and extra-large bathroom upstairs).

Also attached to this incredible property is an added is a fully self-contained 1-bedroom unit giving that extra space, and potential income.