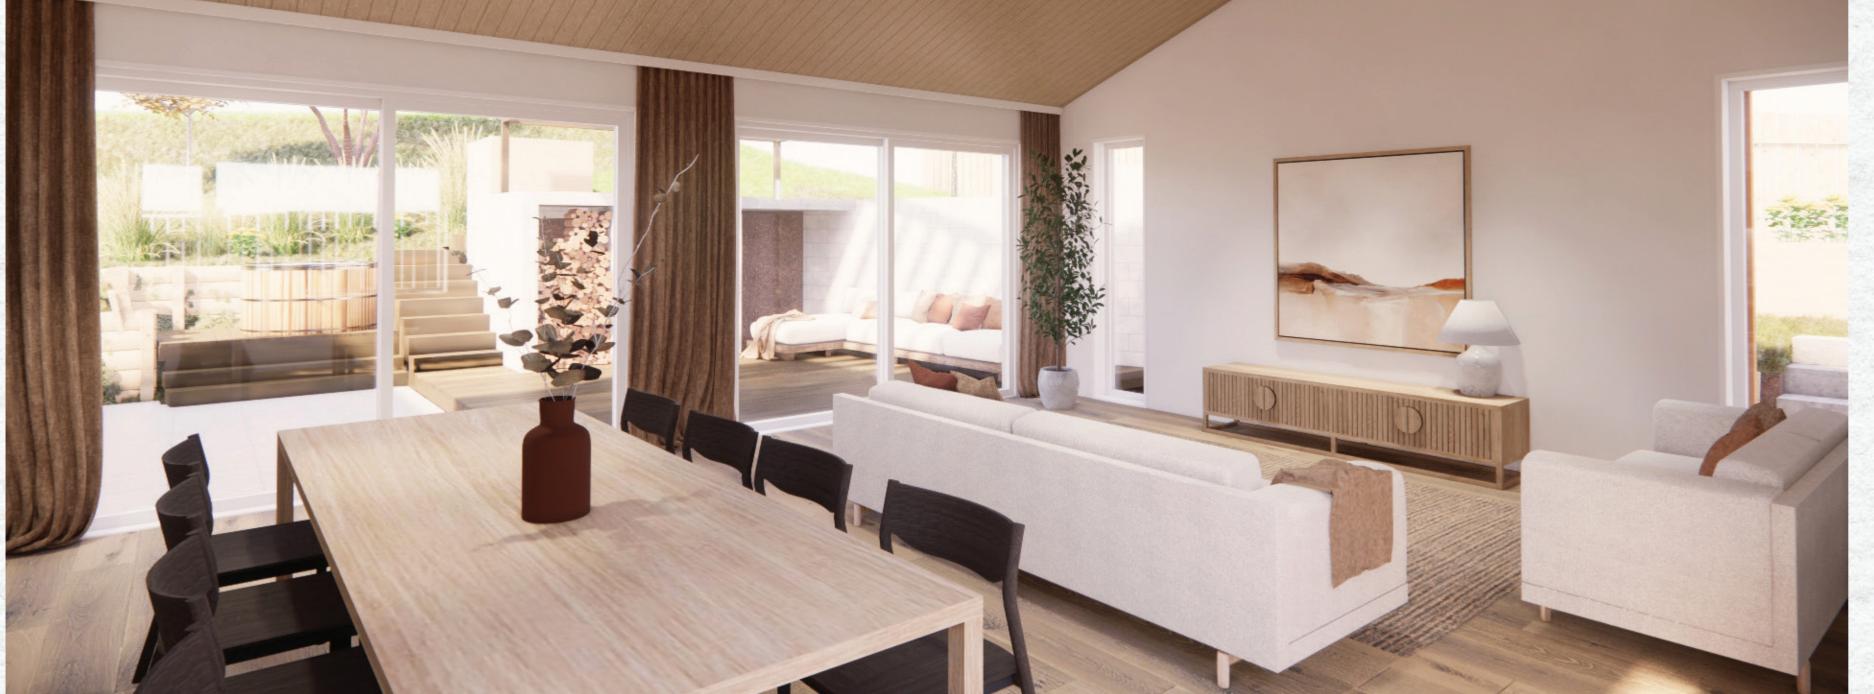

## 3+1 *Home in* Hanley's Farm!

Our architecturally designed Tāhuna plan boasts high thermal performance, delivering a blend of style, space and comfort.

The gorgeous, open-plan kitchen with large pantry is a chef's dream, and being at the heart of the family zone it is ideal for hosting loved ones and friends if you're an avid entertainer.

Also off the generous main living area is a seamless connection to a delightful outdoor patio, not to mention an additional media room to cosy up in, on the colder nights!

This home has a large master bedroom upstairs, along with two double bedrooms on the same floor, 2.5 beautifully appointed bathrooms (master with ensuite and extra-large bathroom upstairs).