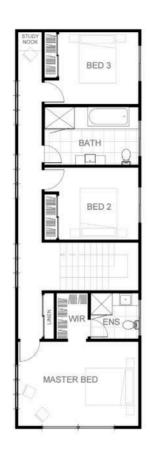

### **ST CLAIR**

# GREAT THINGS COME IN WELL THOUGHT OUT PACKAGES

One of the keys to creating an energy efficient home is ensuring that the home size is only as big as the family needs it to be. To this end the St Clair is an innovative and clever design which maximises space on a very efficient footprint.

Even though it only covers 225 square metres, St Clair provides 4 large bedrooms, study, a media room, open plan kitchen, living and dining space, alfresco and deck areas, as well as two bathrooms and a double garage.

Tranquillity and efficiency beautifully combined.

LIVING PORCH GARAGE ALFRESCO DECK 172.8M<sup>2</sup> 7.22M<sup>2</sup> 38.3M<sup>2</sup> 17.10M<sup>2</sup> 6.76M<sup>2</sup>