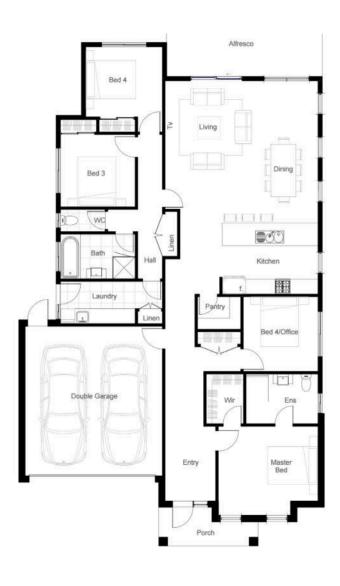

### PRACTICAL FAMILY LIVING WITH A SMART USE OF SPACE.

The perfect home for a tighter site, or for anyone looking to maximise space, this home offers the perfect balance between open plan living and private bedroom areas. Featuring an impressive open plan living area at the front of the home enjoy watching television in the lounge and living areas, whilst interacting with family in the gourmet kitchen and dining areas. As you move throughout the home, you'll find a study nook and four bedrooms including a beautiful master bedroom.

This home also offers an outdoor alfresco that is positioned to enjoy and bask in natural sunlight throughout the year. Kaiteriteri is an architectural design for the modern New Zealand family looking to reduce their running costs.

LIVING PORCH GARAGE ALFRESCO
129.6M<sup>2</sup> 4M<sup>2</sup> 36.4M<sup>2</sup> 10.3M<sup>2</sup>