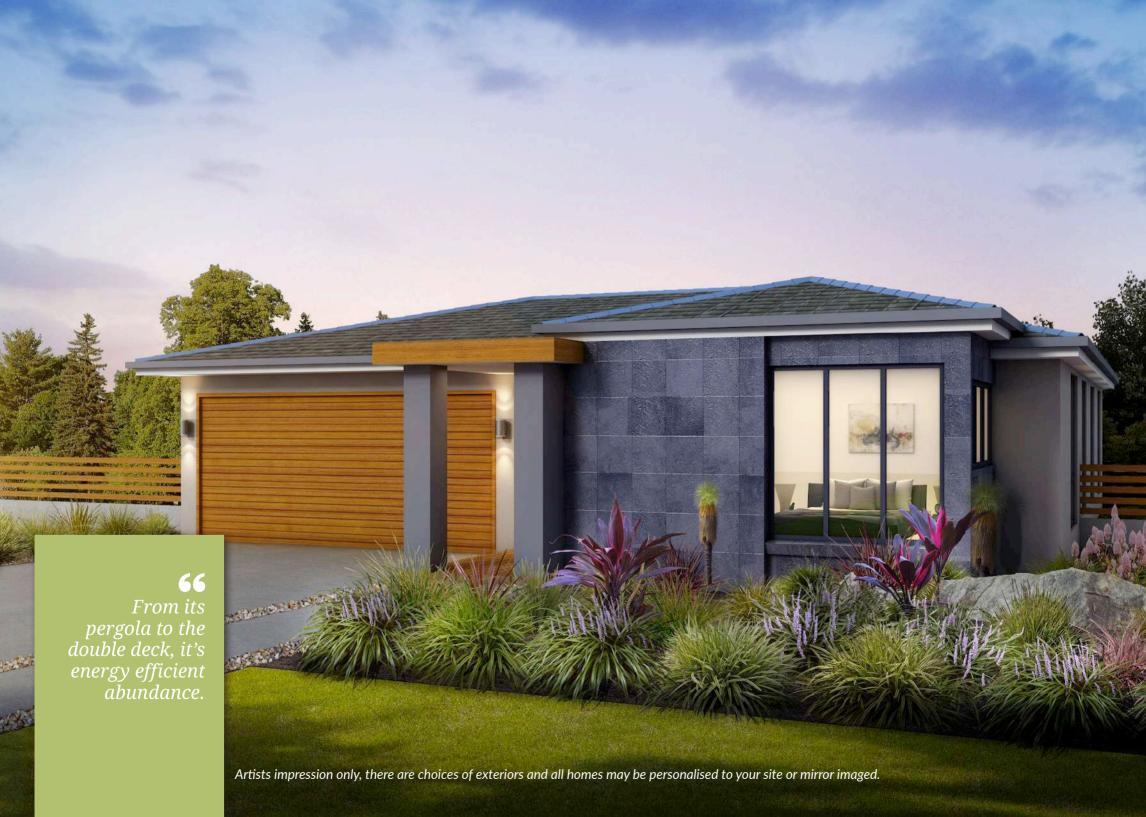

#### WOODEND

# A TRULY HARMONIOUS HOME, HARBOURING IMPRESSIVE ENERGY EFFICIENCIES.

Woodend offers an impressive balance of expansive living areas and spacious bedrooms, coupled with innovative green design which affords maximum energy efficiency.

With 4 bedrooms, 2 bathrooms, an open plan kitchen and living area, as well as a separate media room, it's large enough to deliver on space but efficient enough to contain costs for the size of the home.

Life in Woodend is truly harmonious.

LIVING PORCH GARAGE ALFRESCO 194.16M<sup>2</sup> 11.09M<sup>2</sup> 37.00M<sup>2</sup> 35.42M<sup>2</sup>