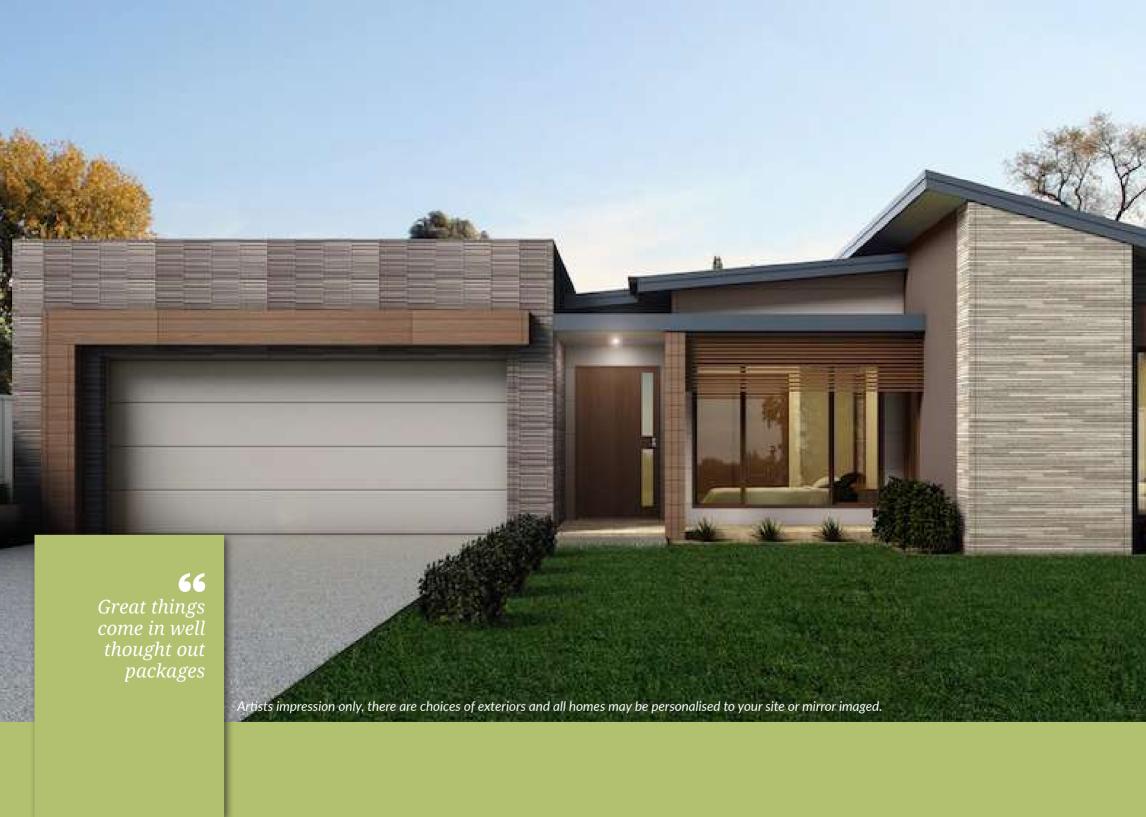

### **ST CLAIR**

# GREAT THINGS COME IN WELL THOUGHT OUT PACKAGES

One of the keys to creating an energy efficient home is ensuring that the home size is only as big as the family needs it to be. To this end the St Clair is an innovative and clever design which maximises space on a very efficient footprint.

Even though it only covers 225 square metres, St Clair provides 4 large bedrooms, study, a media room, open plan kitchen, living and dining space, alfresco and deck areas, as well as two bathrooms and a double garage.

Tranquillity and efficiency beautifully combined.

LIVING PORCH GARAGE ALFRESCO DECK 172.8M<sup>2</sup> 7.22M<sup>2</sup> 38.3M<sup>2</sup> 17.10M<sup>2</sup> 6.76M<sup>2</sup>