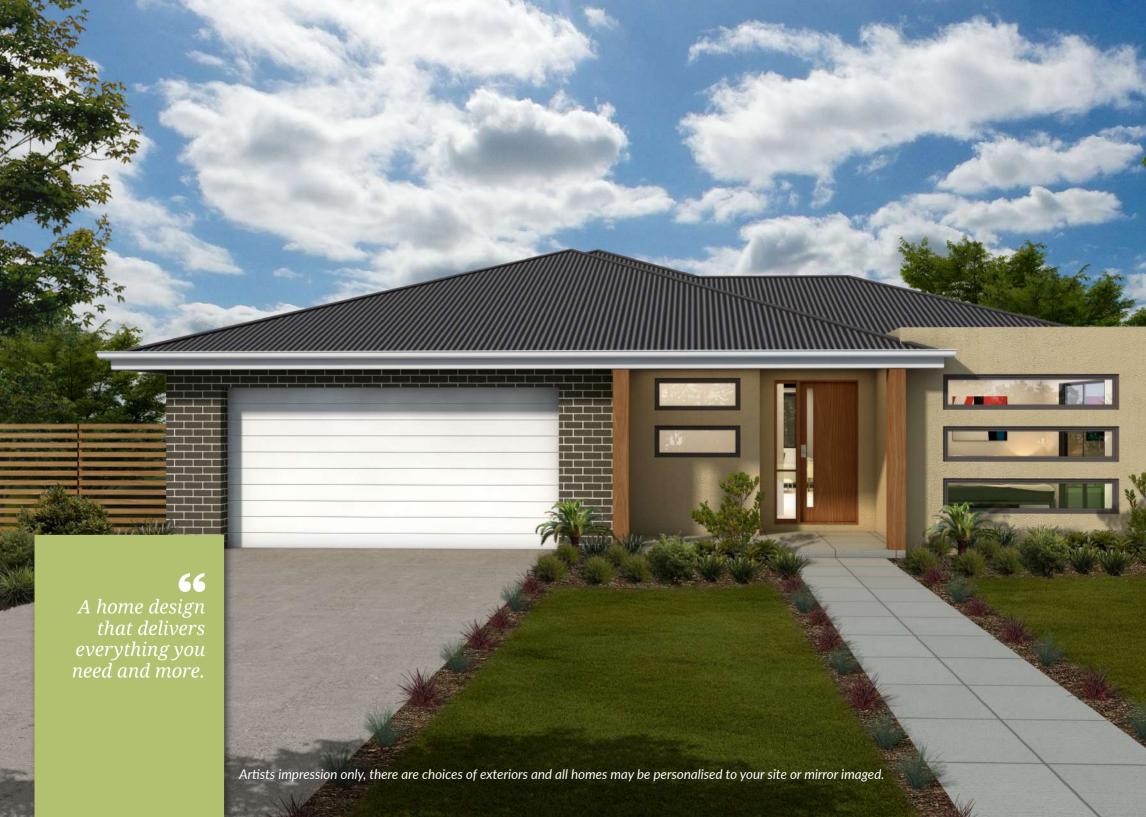

### A HOME DESIGN THAT DELIVERS EVERYTHING YOU NEED AND MORE.

Matakana provides everything you would need to suit your lifestyle on a clever and minimal footprint. Sitting at only 192 square metres, this design offers four bedrooms, including the most amazing walk in robe and ensuite you would find in a home of such a size. You'll also be able to enjoy the theatre room, gourmet kitchen, walk in pantry, private study nook, and open plan living/dining with a relaxing outdoor alfresco area leading off into the yard. This great design provides impressive separation between the bedrooms and main living areas allowing you privacy when needed.

This home is suited to sites where space is a premium and has modern living covered. The modular layout of this design provides superior energy efficiency guaranteeing you savings on your energy costs.