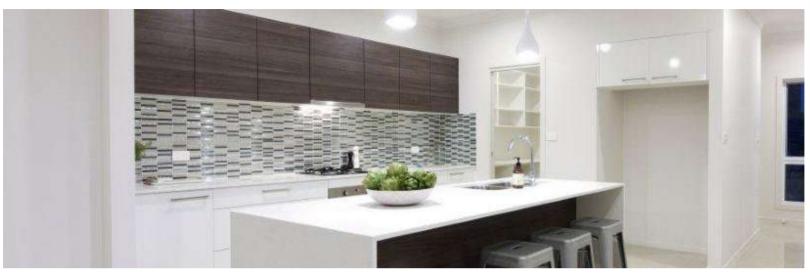

#### KITCHEN AND BATHROOMS

- Designer kitchen complete with solid stone surface tops to allowance. Walk in pantry included in this sum, all plan specific.
- Twin bin recycling station under bench.
- Meile® built in multi function energy rated oven.

- Meile® built in ceramic hob unit with induction or gas choices available.
- Meile® multifunction dishwasher -A17 fully installed.
- Range hood with powerful 500m3 draw ducted to the exterior.
- WELS rated designer ceramic mixer tapware throughout.
- Designer built in laundry specific as plan complete with washer plumbing.
- Ladder style heated towel rail to each bathroom.
- Fan light directly over the shower cabinets.
- Tiled shower to ground floor ensuite with glass shower screen plan specific with slide rail shower head and mixers.
- Acrylic shower to bathroom complete with doors and slide rail shower head (plan specific) or owners choice variance.
- Fan heater to each bathroom.
- Ceramic floor tiles to bathroom floors with tile skirtings.
- European wall hung vanity unit with your choice of either polymarble or vitreous china tops and lacquer cabinets.
- Aqualine wet area Gib® board to all bathrooms and laundrys.