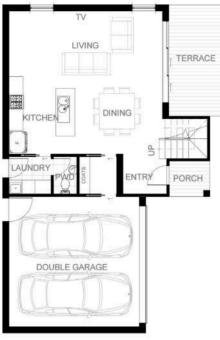

### CLEVER DESIGN THAT DELIVERS SUBLIME LIVEABILITY & COST EFFICIENCY.

The Paraparaumu is an innovative and clever design that delivers high levels of efficiency and ultimately comfortable living. Offering 3 large bedrooms, 2 bathrooms all upstairs. The open plan living, dining and kitchen areas, with separate laundry and additional toilet, the living room flows to an outdoor terrace.

Paraparaumu is another great example of urban living that optimises space and is perfect for narrow or higher density sites. Paraparaumu is a fantastic home for anyone looking to enjoy life while reducing their energy bill costs.

GROUND LIVING PORCH GARAGE TERRACE FIRST FLOOR 65.95M<sup>2</sup> 2.53M<sup>2</sup> 35.24M<sup>2</sup> 9.30M<sup>2</sup> 67.95M<sup>2</sup>