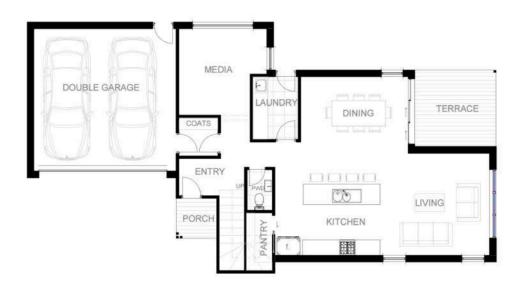

#### **MOTANAU**

### A SMART COMBINATION OF EFFICIENCY & URBAN LIFESTYLE.

Motanau cleverly optimises the use of space and energy efficiency principles to make this home a pleasure to live in, personally and financially. Providing 3 generously sized bedrooms, 2.5 bathrooms, open plan living areas as well as a media room and outdoor terrace, Motanau offers a sophisticated urban lifestyle that will be comfortable for owners to enjoy all year round.

This home is available in different styles and facades and can be customised to suit your lifestyle.

LIVING PORCH GARAGE TERRACE FIRST FLOOR
77.8M<sup>2</sup> 2.53M<sup>2</sup> 35.54M<sup>2</sup> 9.38M<sup>2</sup> 70.67M<sup>2</sup>