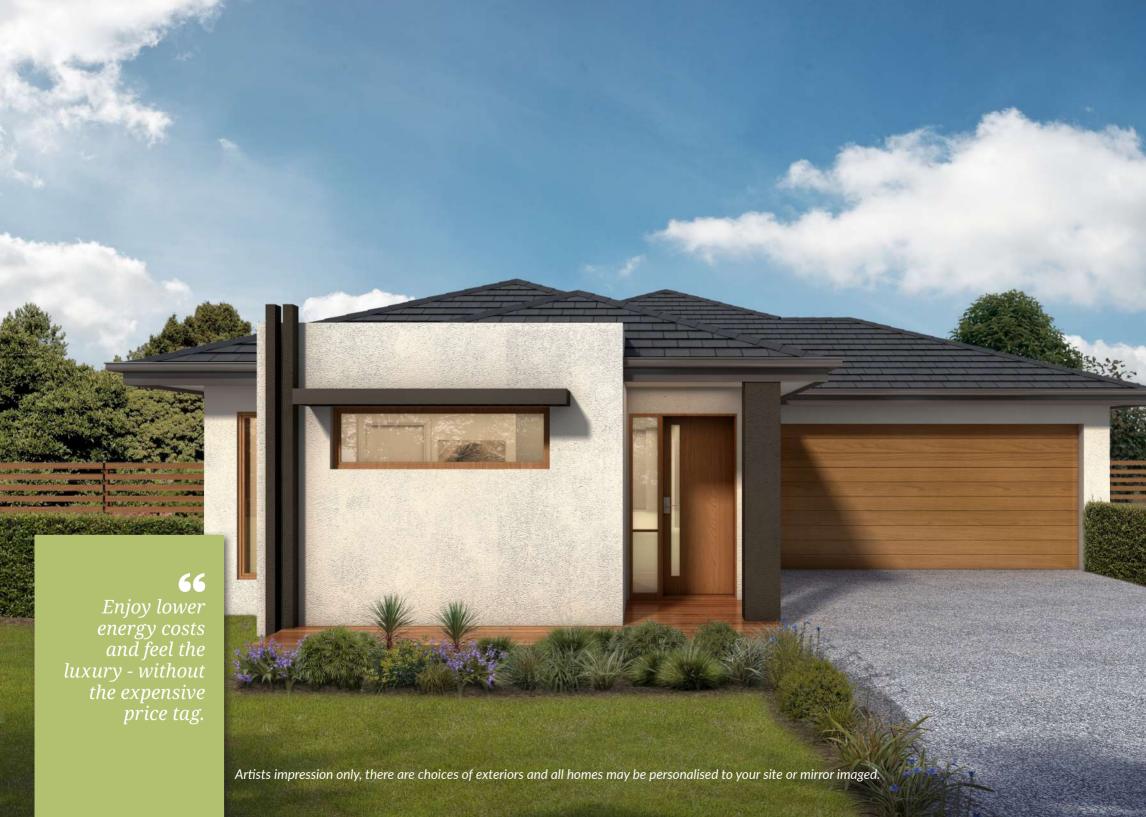

#### **ST KILDA**

#### ENJOY LOWER ENERGY COSTS AND FEEL THE LUXURY - WITHOUT THE EXPENSIVE PRICE TAG.

St Kilda home design is the perfect home that will save you money on your energy costs. It offers an expansive open plan dining, living and kitchen area, double garage home theatre or separate lounge, study nook, huge butler's pantry and outdoor alfresco, making this home the entertainers dream but also an abundance of smart living features.

This is a four bedroom design with large robes in each, including a beautifully large master bedroom suite with walk in robe and ensuite.

This home is large enough to deliver on space and maximise energy efficiency features of the home. You'll enjoy this home and your energy savings from it, for years to come.

LIVING PORCH GARAGE ALFRESCO 195M<sup>2</sup> 3M<sup>2</sup> 37M<sup>2</sup> 15M<sup>2</sup>