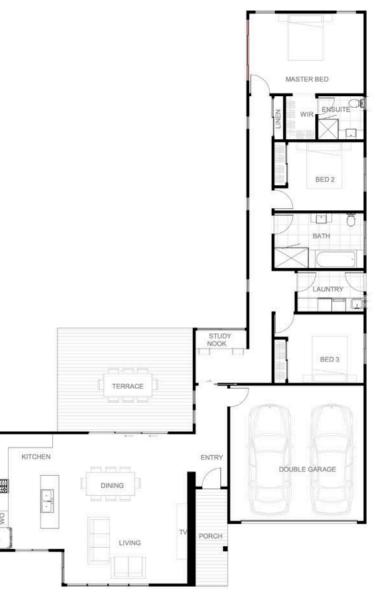

### A SMART COMBINATION OF EFFICIENCY & URBAN LIFESTYLE.

Motanau cleverly optimises the use of space and energy efficiency principles to make this home a pleasure to live in, personally and financially. Providing 3 generously sized bedrooms, 2.5 bathrooms, open plan living areas as well as a media room and outdoor terrace, Motanau offers a sophisticated urban lifestyle that will be comfortable for owners to enjoy all year round.

This home is available in different styles and facades and can be customised to suit your lifestyle.

LIVING PORCH GARAGE TERRACE FIRST FLOOR
77.8M<sup>2</sup> 2.53M<sup>2</sup> 35.54M<sup>2</sup> 9.38M<sup>2</sup> 70.67M<sup>2</sup>