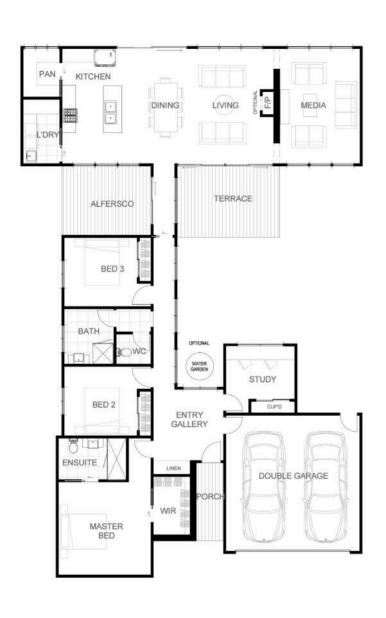

# **SHELLY**

Enjoy a very relaxed lifestyle with a variety of entertaining areas, including a large kitchen, spacious alfresco area and terrace, and an area for a private water garden room.

Complete with 3 bedrooms including a private master suite, home theatre or separate living, study room or could be 4th bedroom and your choice of contemporary and classical facades, Shelly offers truly desirable design features.

LIVING PORCH GARAGE ALFRESCO TERRACE 176.56M<sup>2</sup> 4M<sup>2</sup> 36.54M<sup>2</sup> 12M<sup>2</sup> 14M<sup>2</sup>