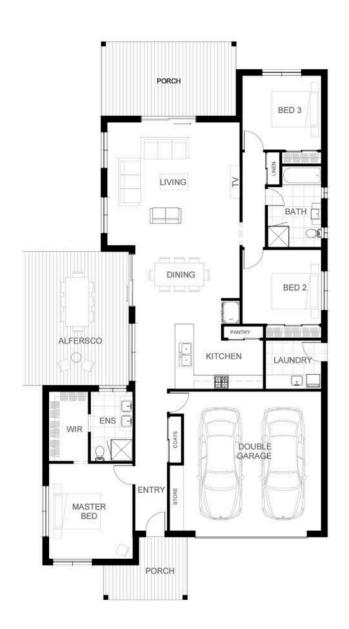

#### **WAIKUKU**

# WAIKUKU IS A TRULY DELIGHTFUL WAY TO LIVE.

Waikuku gives you the perfect balance between affordability and energy efficiency. With 3 large bedrooms, 2 bathrooms, large open plan living area and inviting alfresco areas, this home offers the finer aspects of home living without costing the earth. This home features a heart of the home kitchen with handy laundry layout. As with all homes built by Green Homes New Zealand, Waikuku showcases accredited green building principles in the ultilisation of every natural asset to ensure an ultimately energy efficient home.

Built from regular materials at regular cost, this home design effortlessly combines sustainability and value.

LIVING PORCH GARAGE ALFRESCO
158.28M<sup>2</sup> 24M<sup>2</sup> 38.46M<sup>2</sup> 28.31M<sup>2</sup>