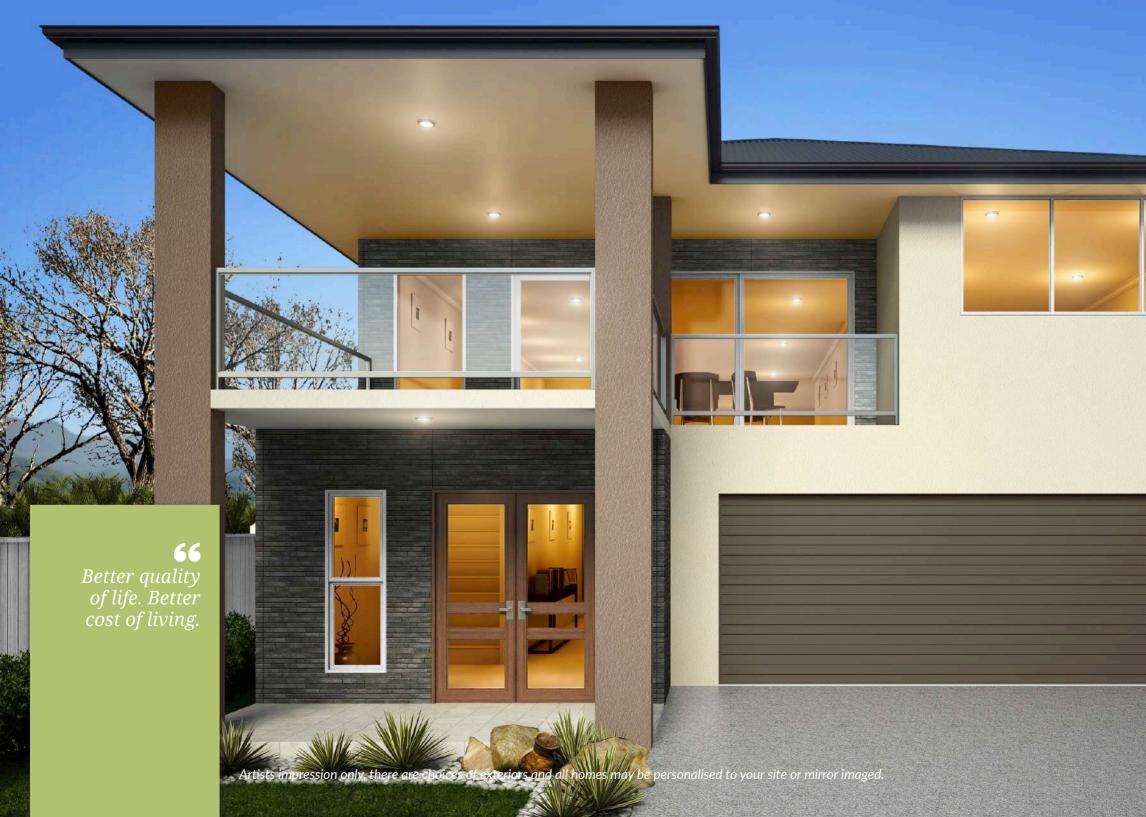

# BETTER QUALITY OF LIFE. BETTER COST OF LIVING.

Mangawhai is a perfectly designed home for families looking for a double storey living with a design that provides space and multiple living areas. Mangawhai is one of our larger plans on offer and would also suit a narrower or smaller site even if you are looking for a larger home size.

This design offers expansive living areas and features a large main bedroom upstairs, open plan dining, kitchen, living and outdoor living areas on the upper level. The lower level features 3 generously sized bedrooms, bathroom and separate laundry with an additional living area, double garage and another great outdoor space.

Mangawhai harnesses natural solar energy during the Winter, reducing heating costs, while during the Summer the home creates a cooling element utilising the breezes.

LIVING PORCH GARAGE DECK BALCONY FIRST FLOOR 121.77M<sup>2</sup> 5.49M<sup>2</sup> 44.18M<sup>2</sup> 17.40M<sup>2</sup> 32.11M<sup>2</sup> 154.09M<sup>2</sup>