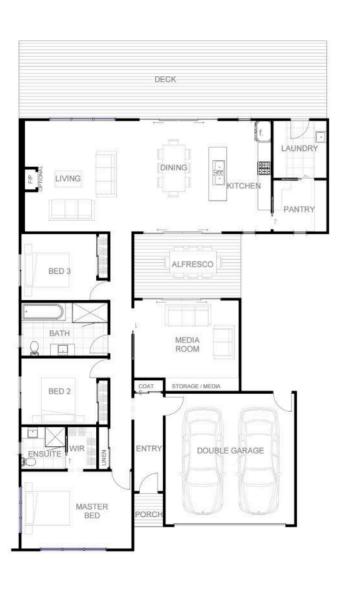

# **OAKURA**

# CUSTOMISABLE DECADENCE TO ENJOY THE FUN IN LIFE.

Oakura is the perfect design for a north facing site, maximising internal space and providing all you will ever want in a home. Featuring 3 bedrooms, 2 bathrooms, media room, enclosed alfresco area and large deck area to entertain, relax or bask in the sun.

The living and dining rooms offer expansive space, the kitchen features a large walk in pantry and plenty of bench top in close proximity to the handy separate laundry.

This home can easily be modified to suit your site or budget, just tell us what you want and we'll work it out.

LIVING PORCH GARAGE ALFRESCO DECK 172.14M<sup>2</sup> 3.42M<sup>2</sup> 36.53M<sup>2</sup> 13.98M<sup>2</sup> 48.41M<sup>2</sup>