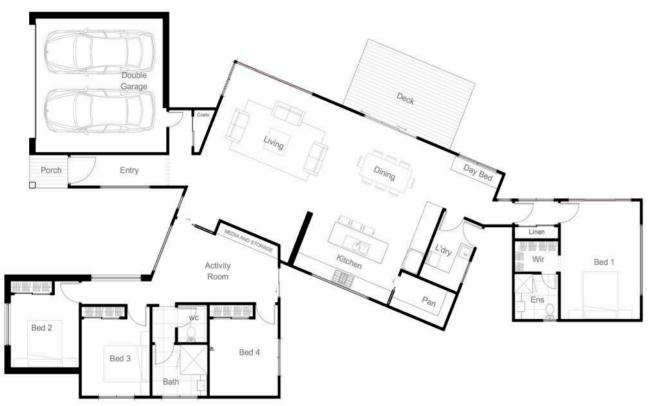

# **PEKA PEKA**

# FROM ITS PERGOLA TO THE DOUBLE DECK, IT'S ENERGY EFFICIENT ABUNDANCE.

Peka Peka is a great example of where smart design can create a home that delivers all the spaces you need on a much smaller footprint.

This design offers 3 bedrooms, 2 bathrooms and a powder room, gallery with study nook and a double garage with store and workshop or store area to the garage. As you journey through the design you will find that outdoor living is a key feature of this home, with two deck areas and pergola.

The central hub of the home, which includes living, dining and a large kitchen, leads directly onto these outdoor areas providing an abundance of space for all to enjoy.

LIVING PORCH GARAGE DECK 168.16M<sup>2</sup> 1.93M<sup>2</sup> 46.26M<sup>2</sup> 34.77M<sup>2</sup>