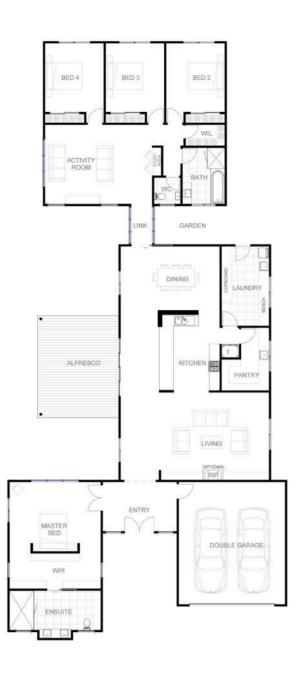

# IF YOU'RE LOOKING FOR SOMETHING SPECIAL ON A LARGER SITE.

A truly unique pavilion style home that spreads across your site, creating fantastic and inviting spaces, both inside and out. Omaha offers the best of spacious living for people looking to take advantage of larger sites or acreage, having been carefully designed to provide optimal zoned energy efficiency whilst at the same time offering a modern lifestyle with a variety of areas for retreating or entertaining – all areas naturally linked together by sunlit breezeways.

Omaha includes a central living area which connects to the alfresco area, gourmet kitchen with feature butler's pantry, master suite of space and grace with a his and hers wardrobe, 3 other large bedrooms and well zoned areas for all members of the family or guests.

LIVING GARAGE ALFRESCO

268.38M<sup>2</sup> 43.81M<sup>2</sup> 26.29M<sup>2</sup>