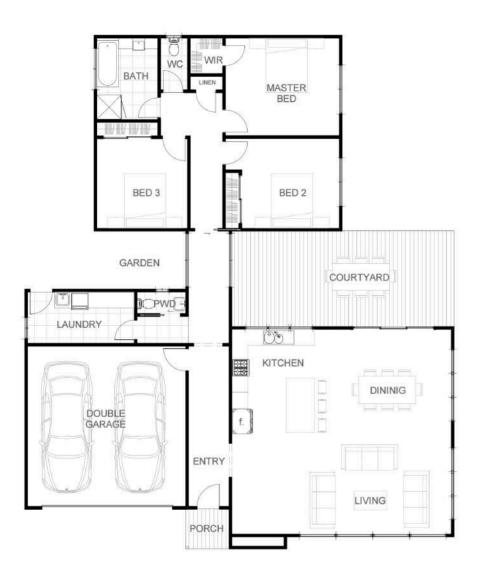

#### **MIRANDA**

### MIRANDA IS A VERY GOOD PLACE TO LIVE A SOPHISTICATED, AFFORDABLE LIFE.

Miranda incorporates family living into this home as a key feature. This design is a practical solution for something that cleverly maximises space, providing well-balanced solution for now and forever.

This design offers spacious living including 3 bedrooms, dining and kitchen areas that lead directly onto an outdoor courtyard.

Live a sophisticated and affordable lifestyle, drastically reducing your energy costs while you do so. Miranda is available various facades and can be built in any location.

LIVING PORCH GARAGE COURTYARD 156.85M<sup>2</sup> 2.57M<sup>2</sup> 36.54M<sup>2</sup> 28.69M<sup>2</sup>