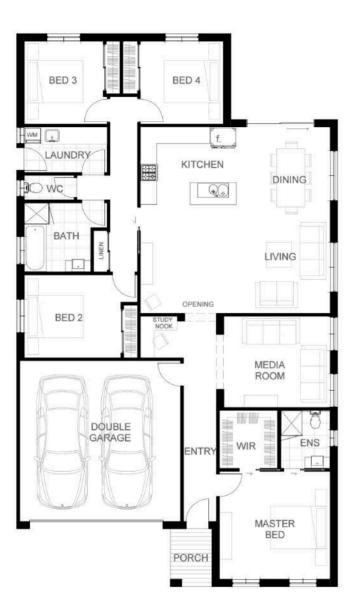

eate spaces around the home you simply do not find in a standard design, Whitianga offers a modern lifestyle without the expensive price tag. This home is perfect for a family looking for open plan living and room to enjoy what the outdoors has to offer. With a focus on creating large and open central living spaces, this home offers a huge living area, dining and kitchen areas and a study nook. Further expanding living space, Whitianga features a large outdoor terrace leading out from the indoor living spaces, making it the perfect home to enjoy all year round.

With energy efficiency in mind, Whitianga has been designed incorporating passive design principles like solar access, cross-flow ventilation and zoning.

LIVING GARAGE TERRACE 150M<sup>2</sup> 37M<sup>2</sup> 20M<sup>2</sup>









#### BETHELLS

### CLEVER USE OF SPACE BRINGS SUNSHINE & HUGE COST SAVINGS.

Clever design ensures Bethells makes effective use of space, offering 4 comfortably sized rooms with large sunny living areas incorporating a media or formal lounge and study nook.

An energy efficient home with value in every corner, Bethells incorporates the fundamentals of effective green building design, yet is built entirely with regular materials for a regular cost.

LIVING PORCH GARAGE 169.63M<sup>2</sup> 3.12M<sup>2</sup> 35.72M<sup>2</sup>









#### **ORETI**

# LIVE THE LIFESTYLE YOU'VE ALWAYS WANTED IN THIS ENERGY EFFICIENT HOME.

Oreti design has been architecturally crafted for a more compact site. Designed with the owner in mind, this home provides the perfect balance of family living and pri