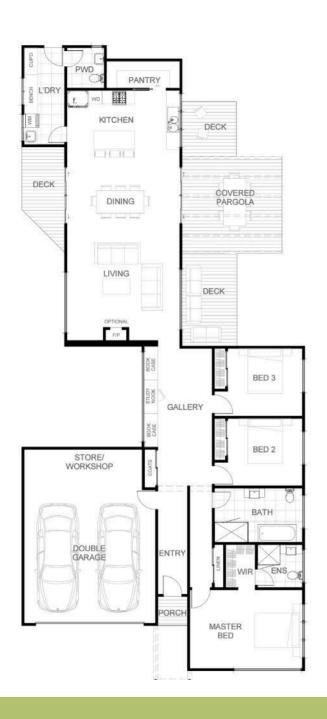

#### **WAIHIII**

# ENERGY EFFICIENT DESIGN DELIVERS ENJOYABLE FAMILY LIVING.

Waihi II provides a practical solution to families looking for an energy efficient home. This home design offers a variety of features to make everyday living as comfortable as it can be. The Master Bedroom Suite is a beautiful feature of the design with a large walk-inwardrobe, luxurious ensuite and it's very own private sun area for the owners to enjoy.

This home is accompanied with an additional 3 bedrooms, study nook, a huge feature butler's pantry and gourmet kitchen. Another very special feature of the home is the Theatre room with an alfresco leading off it, meaning you can use this area for entertaining or to relax and unwind at the end of the day.

LIVING PORCH GARAGE ALFRESCO 195M<sup>2</sup> 5M<sup>2</sup> 37M<sup>2</sup> 15M<sup>2</sup>