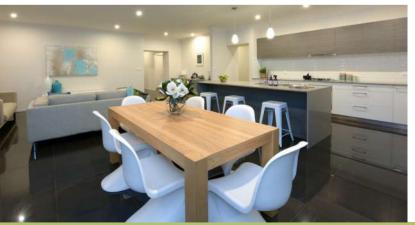

#### **HOME INTERIOR**

- Raised door height to 2.2m high.
- Designer insulated interior doors with choice of style and lever handles Door height raised to 2.2m high.
- 13mm Gib ceiling system on Metal Battens.
- Aqualine wet area Gib® board to all bathrooms and Laundry's.
- Square set wall corners and ceiling junctions. Softline corners and Scotia / cornice upon request.
- Wardrobe fit out and shelving included to wardrobes and cupboards.
- Heating as per plan inverter heat pump / air conditioning with fireplaces and gas appliances upon request.
- Full painting and decoration with Resene® paints including the garage.
- Floor coverings Heavy duty wool carpets to the living areas and bedrooms.
- Tile finish to Entry, Kitchen, Laundry and wet areas.

#### KITCHEN AND BATHROOMS

- Designer kitchen complete with solid stone surface tops to allowance. Walk in pantry included in this sum, all plan specific.
- Twin bin recycling station under bench.
- Meile® built in multi function energy rated oven.