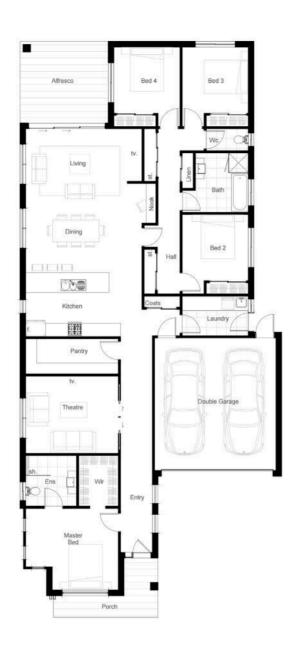

#### KAITERITERI

### PRACTICAL FAMILY LIVING WITH A SMART USE OF SPACE.

The perfect home for a tighter site, or for anyone looking to maximise space, this home offers the perfect balance between open plan living and private bedroom areas. Featuring an impressive open plan living area at the front of the home enjoy watching television in the lounge and living areas, whilst interacting with family in the gourmet kitchen and dining areas. As you move throughout the home, you'll find a study nook and four bedrooms including a beautiful master bedroom.

This home also offers an outdoor alfresco that is positioned to enjoy and bask in natural sunlight throughout the year. Kaiteriteri is an architectural design for the modern New Zealand family looking to reduce their running costs.

LIVING PORCH GARAGE ALFRESCO
129.6M<sup>2</sup> 4M<sup>2</sup> 36.4M<sup>2</sup> 10.3M<sup>2</sup>