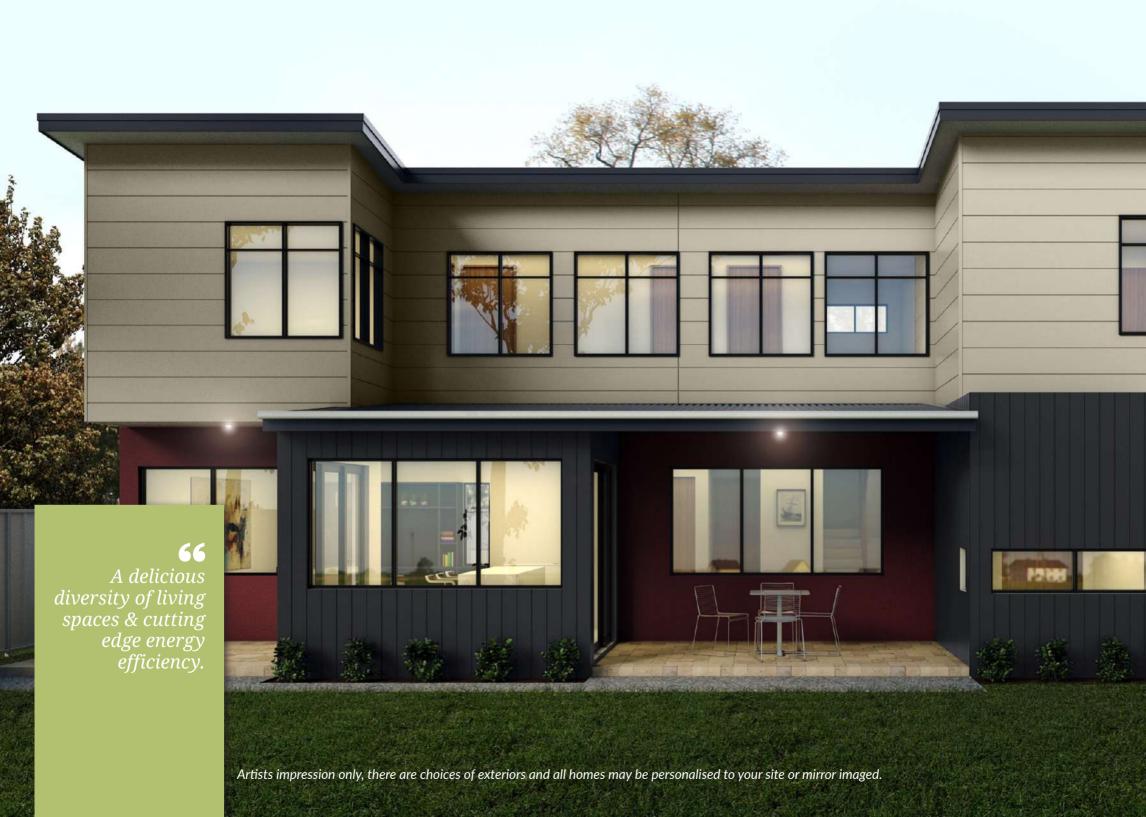

#### **PAPAMOA**

#### A DELICIOUS DIVERSITY OF LIVING SPACES & CUTTING EDGE ENERGY EFFICIENCY.

Papamoa is an ideal design for anyone who wants to build a great Green home for regular cost. Papamoa is a design from our double storey range and is perfect for a family that is looking to build a home which is sophisticated and energy efficient.

Ideal for some smaller and narrower sites yet this home offers a large floor footprint of 303 sqm and provides four large bedrooms, 2.5 bathrooms, a double garage, open plan living areas and 2 outdoor spaces for you to relax and entertain guests.

This design is available in a variety of styles and finishes for all tastes and budgets and can be customised to suit your lifestyle, climate, home site and budget.

LIVING PORCH GARAGE DECK FIRST FLOOR 149.71M<sup>2</sup> 2.62M<sup>2</sup> 42.60M<sup>2</sup> 33.04M<sup>2</sup> 109.04M<sup>2</sup>