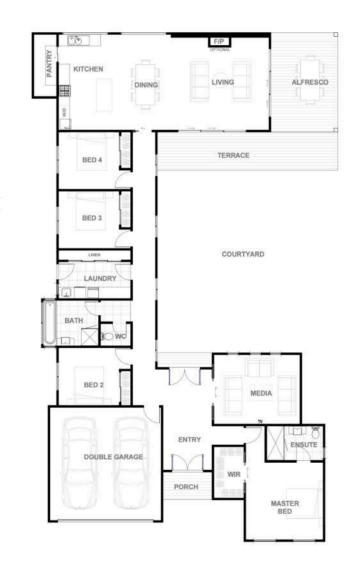

# SPACE TO SPREAD OUT, HAVE FUN & SAVE MONEY.

Piha is a real entertainers home, perfect for the family that loves the outdoors all year round. The heart of this home is the central pod, which contains a large open living area, an equally large and inviting dining area, and an open plan kitchen featuring a large central bench and fully equipped butler's pantry beside the separate but handy laundry.

The bedroom zone is positioned to the rear of the home for privacy and quietness, with an activity room included to provide more room for your family to spread out and relax.

This design features 3 bedrooms, 2 bathrooms and a double car garage, with opportunity for large garden spaces. You will never want to leave.

LIVING GARAGE DECK 230M<sup>2</sup> 46M<sup>2</sup> 21M<sup>2</sup>