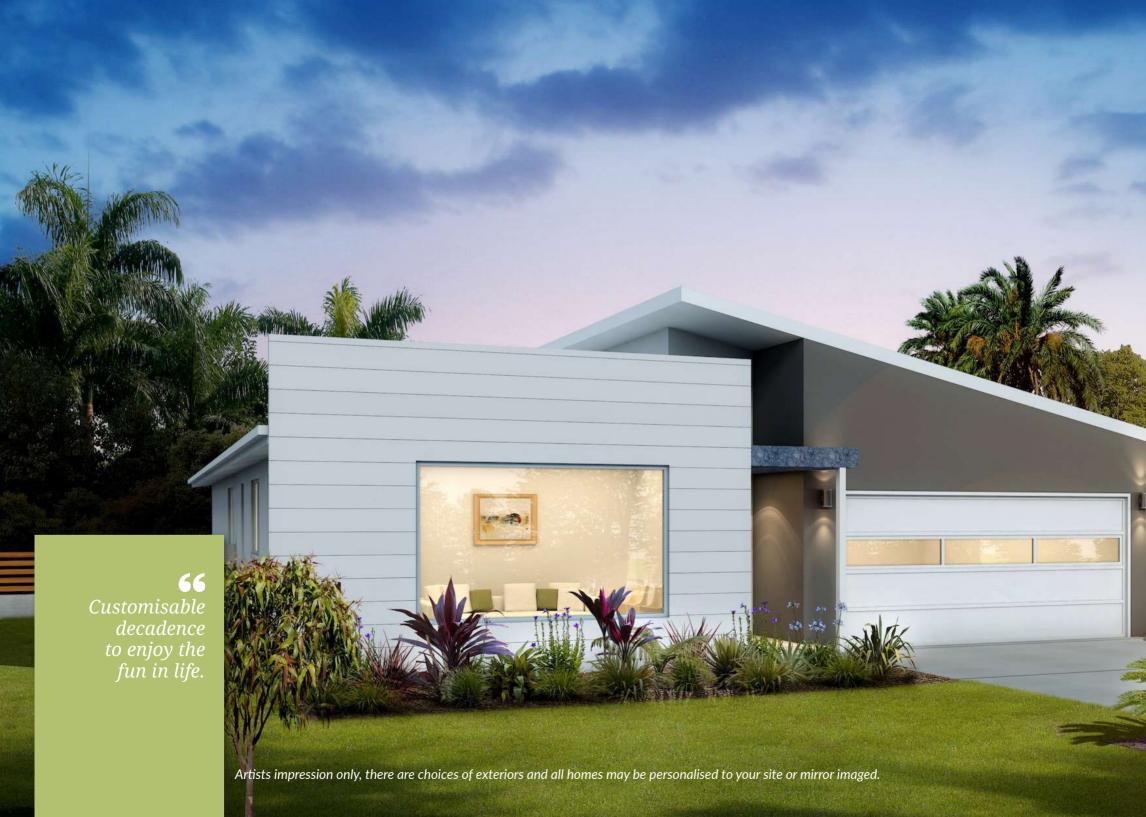

# **OAKURA**

# CUSTOMISABLE DECADENCE TO ENJOY THE FUN IN LIFE.

Oakura is the perfect design for a north facing site, maximising internal space and providing all you will ever want in a home. Featuring 3 bedrooms, 2 bathrooms, media room, enclosed alfresco area and large deck area to entertain, relax or bask in the sun.

The living and dining rooms offer expansive space, the kitchen features a large walk in pantry and plenty of bench top in close proximity to the handy separate laundry.

This home can easily be modified to suit your site or budget, just tell us what you want and we'll work it out.