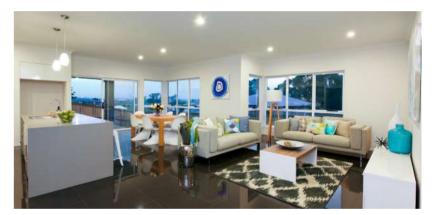

#### **HOME INTERIOR**

- Raised door height to 2.2m high.
- Designer insulated interior doors with choice of style and lever handles Door height raised to 2.2m high.
- 13mm Gib ceiling system on Metal Battens.
- Aqualine wet area Gib® board to all bathrooms and Laundry's.
- Square set wall corners and ceiling junctions. Softline corners and Scotia / cornice upon request.
- Wardrobe fit out and shelving included to wardrobes and cupboards.
- Heating as per plan inverter heat pump / air conditioning with fireplaces and gas appliances upon request.
- Full painting and decoration with Resene® paints including the garage.
- Floor coverings Heavy duty wool carpets to the living areas and bedrooms.
- Tile finish to Entry, Kitchen, Laundry and wet areas.

#### KITCHEN AND BATHROOMS

- Designer kitchen complete with solid stone surface tops to allowance. Walk in pantry included in this sum, all plan specific.
- Twin bin recycling station under bench.
- Meile® built in multi function energy rated oven.