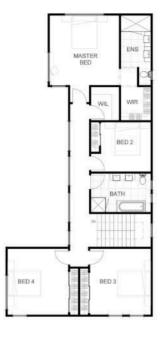

#### **PAPAMOA**

#### A DELICIOUS DIVERSITY OF LIVING SPACES & CUTTING EDGE ENERGY EFFICIENCY.

Papamoa is an ideal design for anyone who wants to build a great Green home for regular cost. Papamoa is a design from our double storey range and is perfect for a family that is looking to build a home which is sophisticated and energy efficient.

Ideal for some smaller and narrower sites yet this home offers a large floor footprint of 303 sqm and provides four large bedrooms, 2.5 bathrooms, a double garage, open plan living areas and 2 outdoor spaces for you to relax and entertain guests.

This design is available in a variety of styles and finishes for all tastes and budgets and can be customised to suit your lifestyle, climate, home site and budget.

LIVING PORCH GARAGE DECK FIRST FLOOR 149.71M<sup>2</sup> 2.62M<sup>2</sup> 42.60M<sup>2</sup> 33.04M<sup>2</sup> 109.04M<sup>2</sup>