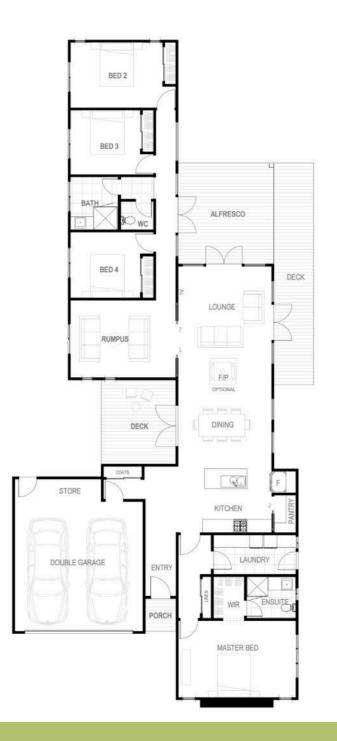

#### **WHANGAMATA**

# FROM THE MOMENT YOU LOOK AT WHANGAMATA, YOU'LL LOVE IT.

You'll immediately appreciate this modern design that maximises energy efficiency and space for a growing family. The home offers a diverse number of spaces, with 4 bedrooms, including a private master suite with ensuite and large walk in wardrobe. The main living spaces are situated to the rear of the home with choice of outdoor aspect, with the kitchen offering an abundant work space overlooking the living area and family.

Whangamata embraces outdoor living aspects, with a gallery and hallway letting lots of natural light into the home. Into the outdoor areas and you'll find a terrace, alfresco area and a large courtyard – truly a unique feature of the home. Whangamata offers functional, enjoyable day to day living for the entire family, available in a number of styles and finishes to suit your lifestyle.