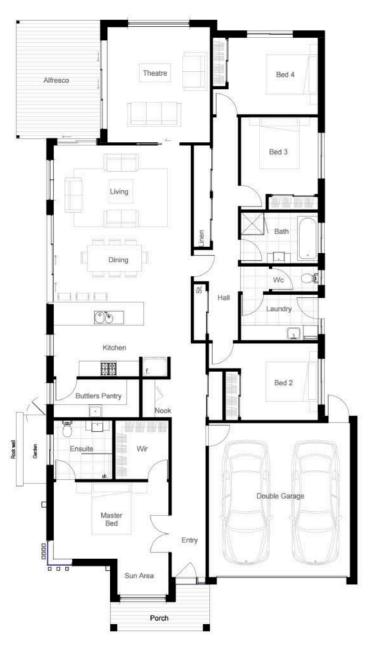

# **PEKA PEKA**

# FROM ITS PERGOLA TO THE DOUBLE DECK, IT'S ENERGY EFFICIENT ABUNDANCE.

Peka Peka is a great example of where smart design can create a home that delivers all the spaces you need on a much smaller footprint.

This design offers 3 bedrooms, 2 bathrooms and a powder room, gallery with study nook and a double garage with store and workshop or store area to the garage. As you journey through the design you will find that outdoor living is a key feature of this home, with two deck areas and pergola.

The central hub of the home, which includes living, dining and a large kitchen, leads directly onto these outdoor areas providing an abundance of space for all to enjoy.

LIVING PORCH GARAGE DECK 168.16M<sup>2</sup> 1.93M<sup>2</sup> 46.26M<sup>2</sup> 34.77M<sup>2</sup>