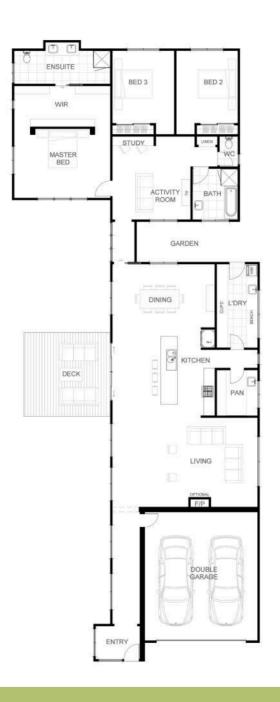

with 4 bedrooms, including a private master suite with ensuite and large walk in wardrobe. The main living spaces are situated to the rear of the home with choice of outdoor aspect, with the kitchen offering an abundant work space overlooking the living area and family.

Whangamata embraces outdoor living aspects, with a gallery and hallway letting lots of natural light into the home. Into the outdoor areas and you'll find a terrace, alfresco area and a large courtyard – truly a unique feature of the home. Whangamata offers functional, enjoyable day to day living for the entire family, available in a number of styles and finishes to suit your lifestyle.

LIVING PORCH GARAGE ALFRESCO TERRACE 204.00M<sup>2</sup> 3.76M<sup>2</sup> 36.54M<sup>2</sup> 18.13M<sup>2</sup> 18.82M<sup>2</sup>









### **PIHA**

# SPACE TO SPREAD OUT, HAVE FUN & SAVE MONEY.

Piha is a real entertainers home, perfect for the family that loves the outdoors all year round. The heart of this home is the central pod, which contains a large open living area, an equally large and inviting dining area, and an open plan kitchen featuring a large central bench and fully equipped butler's pantry beside the separate but handy laundry.

The bedroom zone is positioned to the rear of the home for privacy and quietness, with an activity room included to provide more room for your family to spread out and relax.

This design features 3 bedrooms, 2 bathrooms and a double car garage, with opportunity for large garden spaces. You will never want to leave.

LIVING GARAGE DECK 230M<sup>2</sup> 46M<sup>2</sup> 21M<sup>