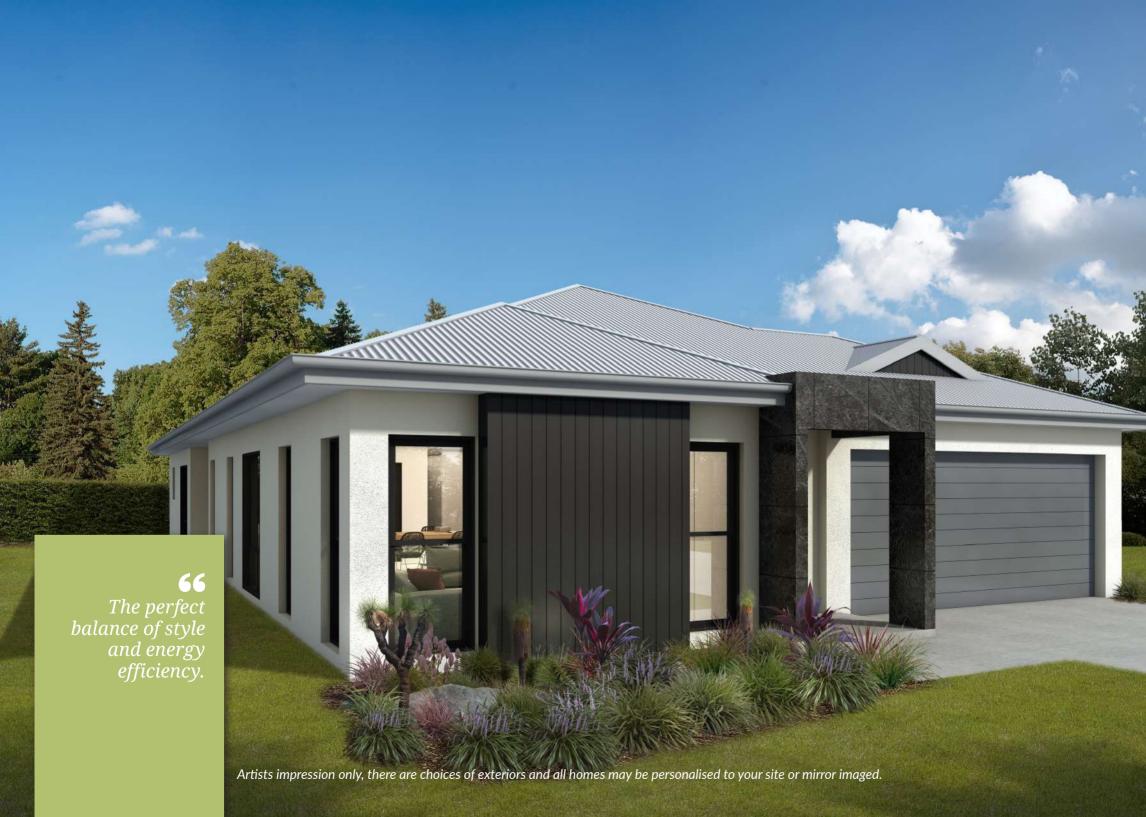

### **MOERAKI**

# THE PERFECT BALANCE OF STYLE AND ENERGY EFFICIENCY.

Family-friendly and useful spaces is at the core of the Moeraki design. This home allows moments to be shared with family and friends or simply enjoyed alone. Featuring a lounge area, large open plan living and dining, gourmet kitchen with walk in pantry, spacious laundry, study nook and a private alfresco, there is an abundance of space for everyone to enjoy.

The living quarters contain a Master Suite with a luxurious wardrobe, large bedrooms throughout and well zoned areas to provide optimal energy efficiency and passive design.

LIVING PORCH GARAGE ALFRESCO 190M<sup>2</sup> 3M<sup>2</sup> 37M<sup>2</sup> 16M<sup>2</sup>