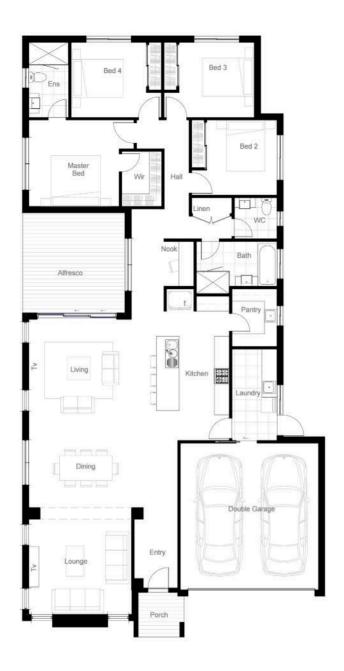

### **MOERAKI**

The living quarters contain a Master Suite with a luxurious wardrobe, large bedrooms throughout and well zoned areas to provide optimal energy efficiency and passive design.

LIVING PORCH GARAGE ALFRESCO 190M<sup>2</sup> 3M<sup>2</sup> 37M<sup>2</sup> 16M<sup>2</sup>

#### **WAIKUKU**