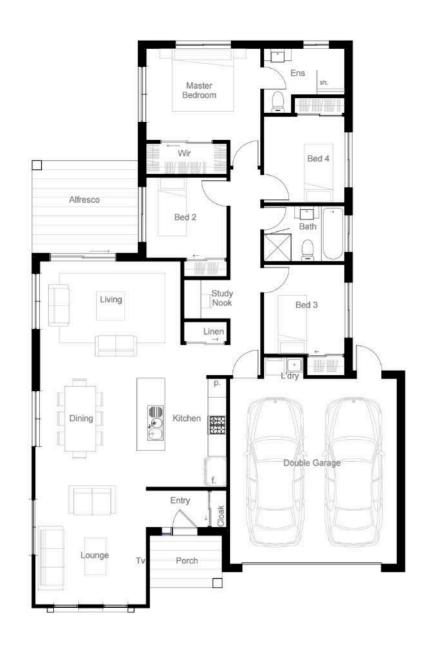

### PRACTICAL FAMILY LIVING WITH A SMART USE OF SPACE.

The perfect home for a tighter site, or for anyone looking to maximise space, this home offers the perfect balance between open plan living and private bedroom areas. Featuring an impressive open plan living area at the front of the home enjoy watching television in the lounge and living areas, whilst interacting with family in the gourmet kitchen and dining areas. As you move throughout the home, you'll find a study nook and four bedrooms including a beautiful master bedroom.

This home also offers an outdoor alfresco that is positioned to enjoy and bask in natural sunlight throughout the year. Kaiteriteri is an architectural design for the modern New Zealand family looking to reduce their running costs.

LIVING PORCH GARAGE ALFRESCO
129.6M<sup>2</sup> 4M<sup>2</sup> 36.4M<sup>2</sup> 10.3M<sup>2</sup>