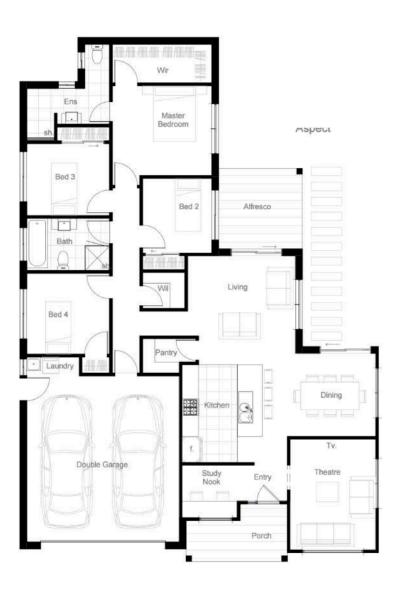

### A HOME DESIGN THAT DELIVERS EVERYTHING YOU NEED AND MORE.

Matakana provides everything you would need to suit your lifestyle on a clever and minimal footprint. Sitting at only 192 square metres, this design offers four bedrooms, including the most amazing walk in robe and ensuite you would find in a home of such a size. You'll also be able to enjoy the theatre room, gourmet kitchen, walk in pantry, private study nook, and open plan living/dining with a relaxing outdoor alfresco area leading off into the yard. This great design provides impressive separation between the bedrooms and main living areas allowing you privacy when needed.

This home is suited to sites where space is a premium and has modern living covered. The modular layout of this design provides superior energy efficiency guaranteeing you savings on your energy costs.

LIVING PORCH GARAGE ALFRESCO

140M<sup>2</sup> 6.4M<sup>2</sup> 37M<sup>2</sup> 8.8M<sup>2</sup>