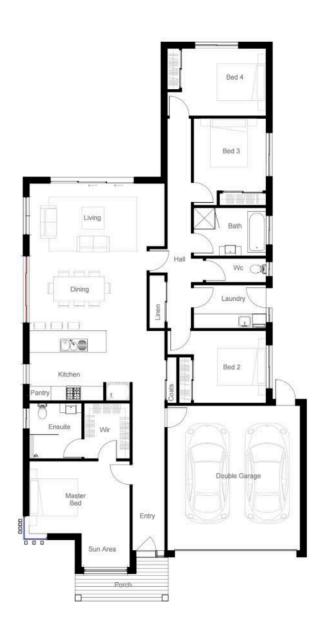

#### WATCH YOUR ENERGY COSTS DECREASE IN THIS SUSTAINABLE HOME.

Waihi I is the smaller floor plan in the Waihi Range. It is the perfect four bedroom home for anyone looking to maximise living on a reasonable footprint.

This is a clever design that offers luxurious living for its occupants. Featuring a master bedroom suite with an ensuite and walk-in-robe for any one to envy, you'll even enjoy your own private sun area to allow natural light to come into the home.

This home also offers 3 additional bedrooms, expansive kitchen, living and dining areas.

LIVING PORCH GARAGE 159M<sup>2</sup> 5M<sup>2</sup> 37M<sup>2</sup>