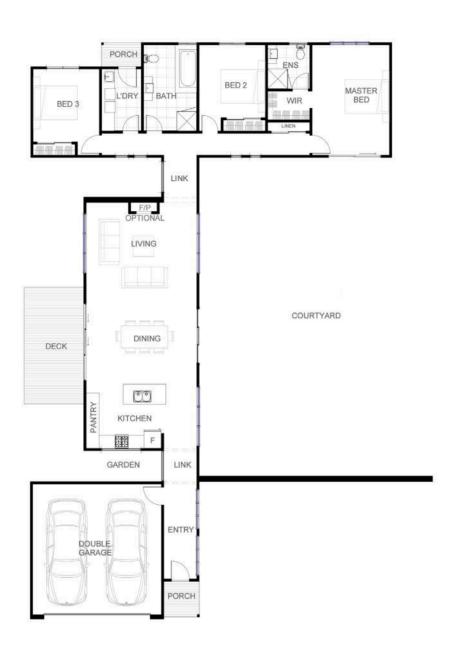

#### **MIRANDA**

### MIRANDA IS A VERY GOOD PLACE TO LIVE A SOPHISTICATED, AFFORDABLE LIFE.

Miranda incorporates family living into this home as a key feature. This design is a practical solution for something that cleverly maximises space, providing well-balanced solution for now and forever.

This design offers spacious living including 3 bedrooms, dining and kitchen areas that lead directly onto an outdoor courtyard.

Live a sophisticated and affordable lifestyle, drastically reducing your energy costs while you do so. Miranda is available various facades and can be built in any location.

LIVING PORCH GARAGE COURTYARD 156.85M<sup>2</sup> 2.57M<sup>2</sup> 36.54M<sup>2</sup> 28.69M<sup>2</sup>