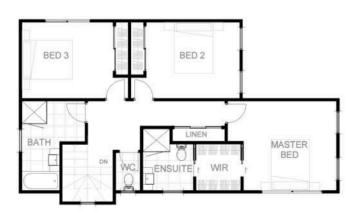

#### **MOTANAU**

### A SMART COMBINATION OF EFFICIENCY & URBAN LIFESTYLE.

Motanau cleverly optimises the use of space and energy efficiency principles to make this home a pleasure to live in, personally and financially. Providing 3 generously sized bedrooms, 2.5 bathrooms, open plan living areas as well as a media room and outdoor terrace, Motanau offers a sophisticated urban lifestyle that will be comfortable for owners to enjoy all year round.

This home is available in different styles and facades and can be customised to suit your lifestyle.

LIVING PORCH GARAGE TERRACE FIRST FLOOR
77.8M<sup>2</sup> 2.53M<sup>2</sup> 35.54M<sup>2</sup> 9.38M<sup>2</sup> 70.67M<sup>2</sup>