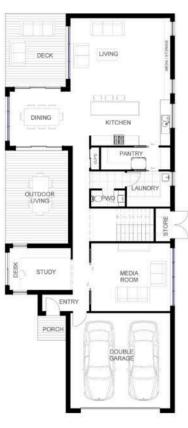

#### **PAPAMOA**

#### A DELICIOUS DIVERSITY OF LIVING SPACES & CUTTING EDGE ENERGY EFFICIENCY.

Papamoa is an ideal design for anyone who wants to build a great Green home for regular cost. Papamoa is a design from our double storey range and is perfect for a family that is looking to build a home which is sophisticated and energy efficient.

Ideal for some smaller and narrower sites yet this home offers a large floor footprint of 303 sqm and provides four large bedrooms, 2.5 bathrooms, a double garage, open plan living areas and 2 outdoor spaces for you to relax and entertain guests.

This design is available in a variety of styles and finishes for all tastes and budgets and can be customised to suit your lifestyle, climate, home site and budget.

LIVING PORCH GARAGE DECK FIRST FLOOR 149.71M<sup>2</sup> 2.62M<sup>2</sup> 42.60M<sup>2</sup> 33.04M<sup>2</sup> 109.04M<sup>2</sup>