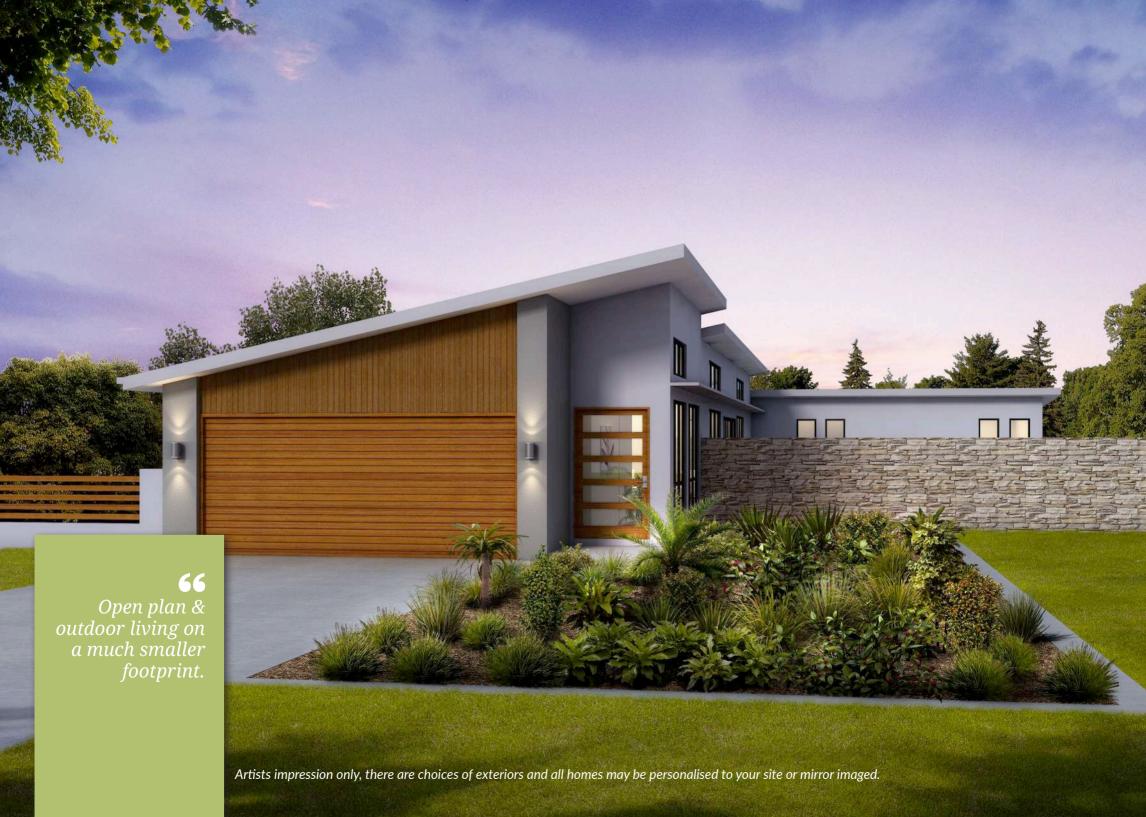

#### **ONEROA**

### OPEN PLAN & OUTDOOR LIVING ON A MUCH SMALLER FOOTPRINT.

A home that takes outdoor living inside with an innovative pod design. Oneroa combines the best of 21st century modern living with a clever use of design for functional space, enabling fulfilling family life on a much smaller foot print.

This home has core elements that make it highly functional and contemporary, including the feature long sunny entrance way, multiple outdoor living spaces and open plan areas.

Another element is the privacy given with a bedroom wing at the rear of the home, offering a definitive acoustic separation from the often noisy living areas.

LIVING PORCH GARAGE DECK 150.44M<sup>2</sup> 5M<sup>2</sup> 36.54M<sup>2</sup> 14.16M<sup>2</sup>