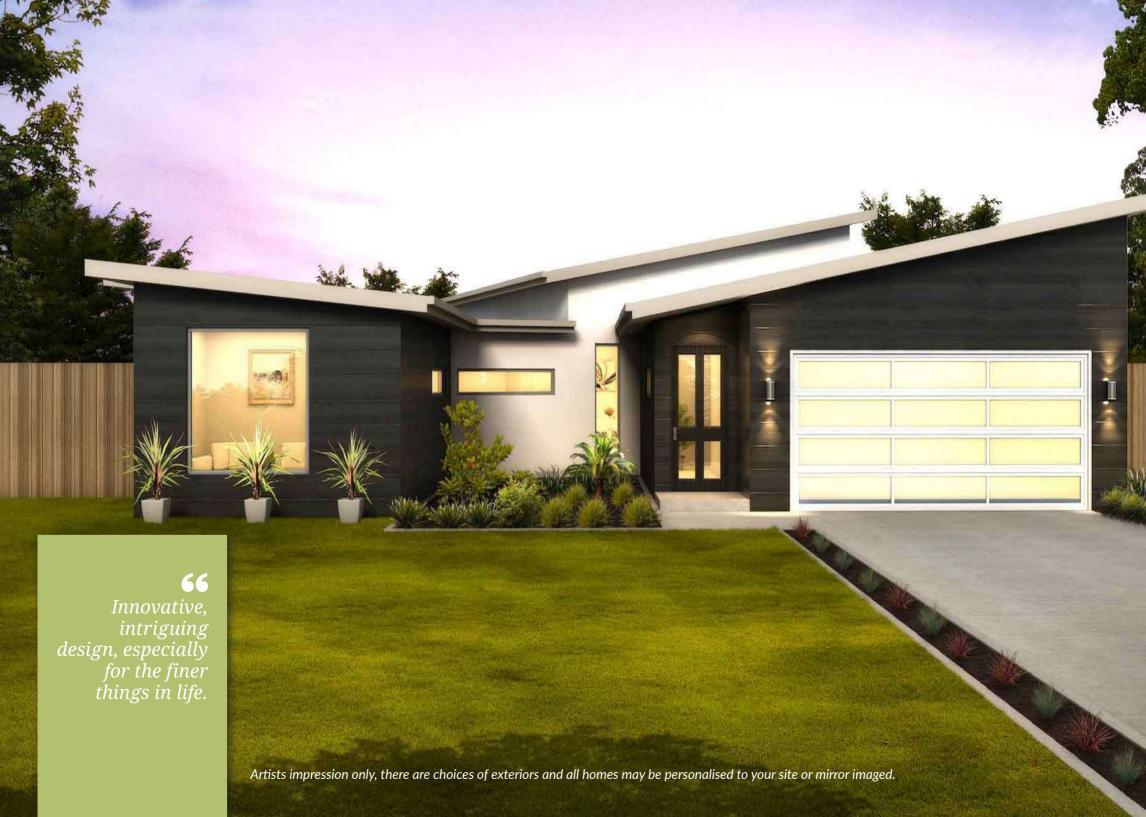

#### **MURIWAI**

# INNOVATIVE, INTRIGUING DESIGN, ESPECIALLY FOR THE FINER THINGS IN LIFE.

The Muriwai design is one of our most intriguing to date. With the use of angles and pod like spaces, we've been able to design this home to make it feel bigger than its actual footprint, in a "showcase of space". The large master suite, with generous walk in and ensuite, is positioned towards the rear of the home in a private oasis, while the other 3 bedrooms are situated on a separate wing with an activity room for family or guests to enjoy.

The whole family will love the open plan living, dining and kitchen spaces, featuring a gourmet kitchen area with butler's pantry then to enjoy the outdoors, surrounding the open plan living areas is an outstanding deck.

LIVING PORCH GARAGE DECK 194M<sup>2</sup> 2M<sup>2</sup> 36M<sup>2</sup> 17M<sup>2</sup>