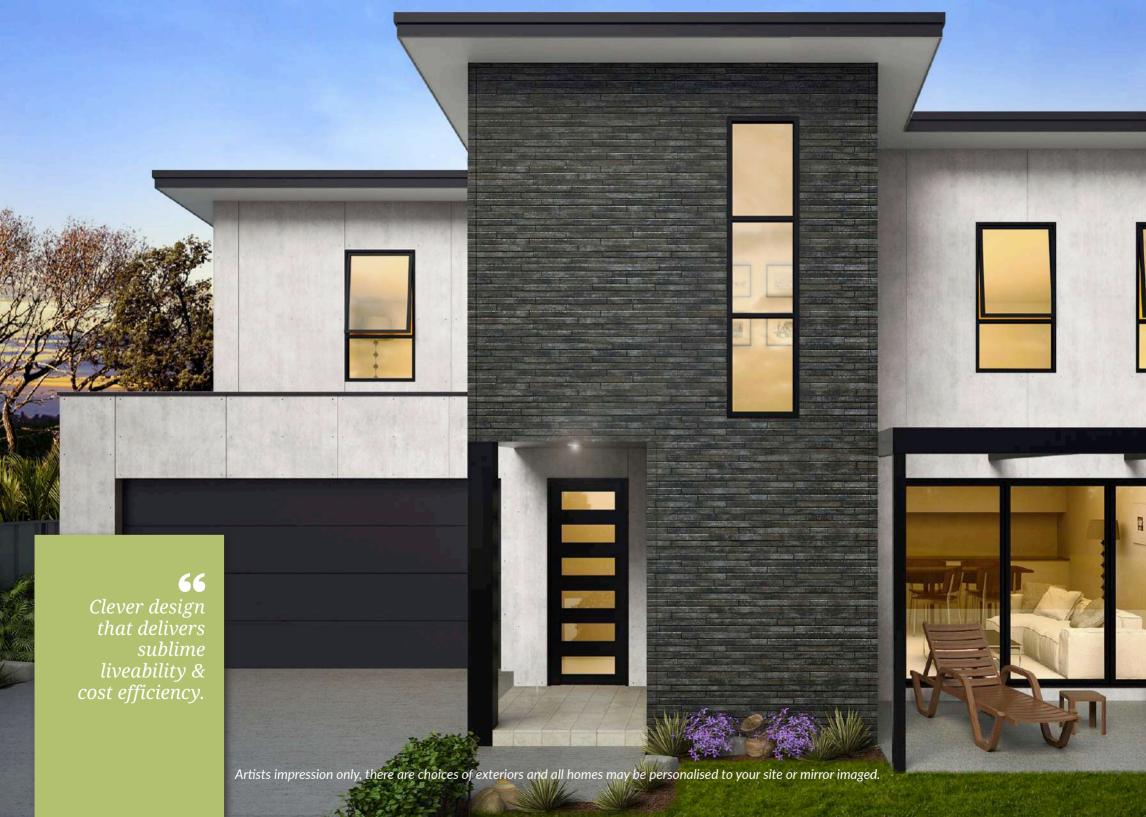

### CLEVER DESIGN THAT DELIVERS SUBLIME LIVEABILITY & COST EFFICIENCY.

The Paraparaumu is an innovative and clever design that delivers high levels of efficiency and ultimately comfortable living. Offering 3 large bedrooms, 2 bathrooms all upstairs. The open plan living, dining and kitchen areas, with separate laundry and additional toilet, the living room flows to an outdoor terrace.

Paraparaumu is another great example of urban living that optimises space and is perfect for narrow or higher density sites. Paraparaumu is a fantastic home for anyone looking to enjoy life while reducing their energy bill costs.