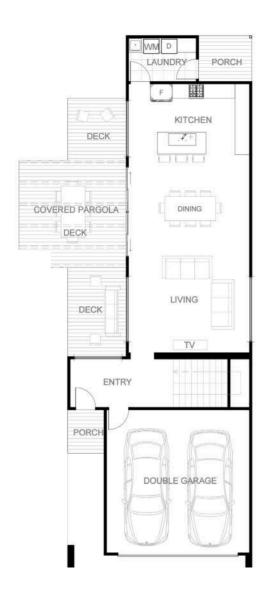

### **OREWA**

# FROM PAGOLA TO SOLAR PASSIVE DESIGN, OREWA HAS IT ALL.

Orewa is a double storey design that delivers innovative and diverse spaces to meet the needs of any family. This design has been well thought out to create correctly zoned areas and provide living spaces to capture the natural benefits of solar passive design.

The lower level of Orewa provides expansive lifestyle options, incorporating large living, dining and kitchen areas. The main living hub of the home harnesses the natural northern light to connect the indoors to the outdoors, which offers an intimate pergola and deck.

The upper level offers privacy, with three large bedrooms, a study nook, and a sizable master bedroom with walk in wardrobe, ensuite and retreat space.

LIVING PORCH GARAGE DECK FIRST FLOOR 80.31M<sup>2</sup> 6.72M<sup>2</sup> 36.54M<sup>2</sup> 34.56M<sup>2</sup> 76.88M<sup>2</sup>