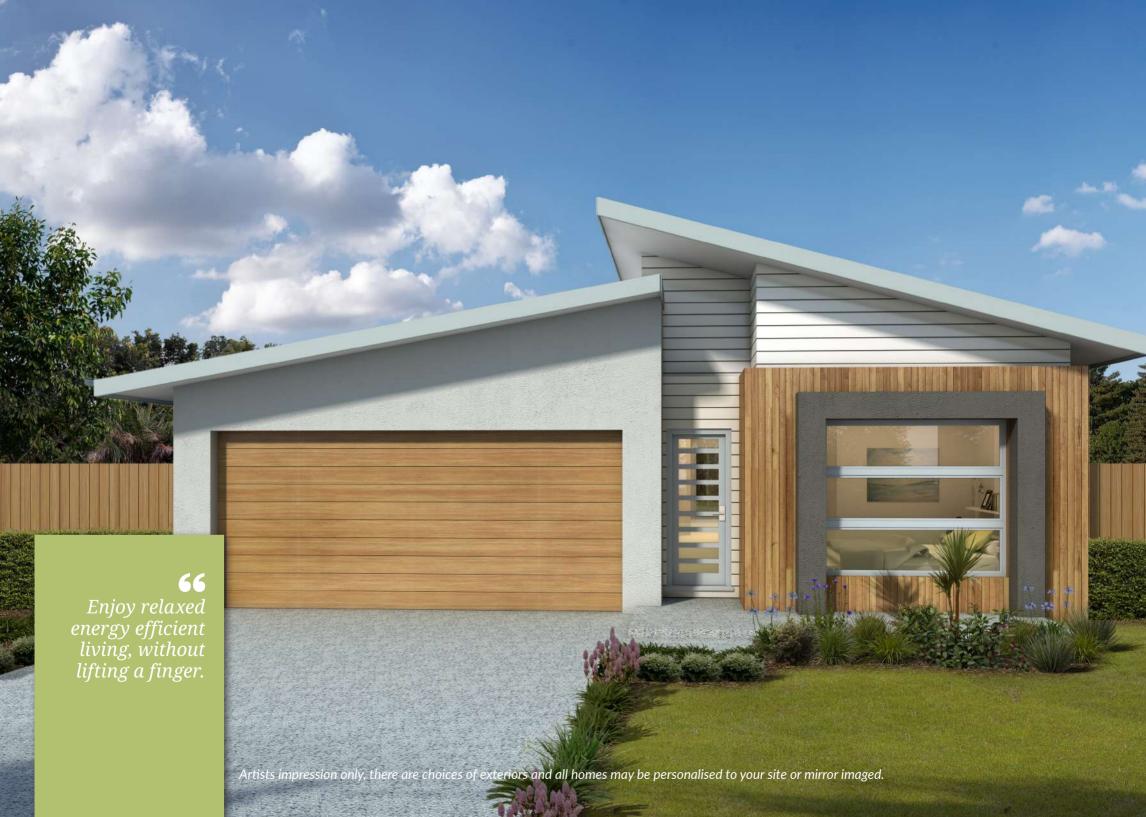

#### **RAGLAN**

### ENJOY RELAXED ENERGY EFFICIENT LIVING, WITHOUT LIFTING A FINGER.

Looking for a home that caters for everyday living and will lower energy costs? The Raglan home design is the home for you. This versatile home has been designed to cater for smaller urban sites or it could be for anyone looking to build a four bedroom home on an efficient budget. The Raglan offers a spacious open plan living, dining and kitchen area, as well as four generously sized bedrooms, including the separated master bedroom which features an ensuite and walk in robe. The special feature of this home is the open plan living areas lead onto a private outdoor alfresco perfect for opening up for family bbq's, or even just a warm summer's evening to let the natural breeze through the home.

Benefiting from solar passive design and specialised energy efficient construction techniques, we'll make sure that your home uses less energy.

LIVING PORCH GARAGE ALFRESCO 154M<sup>2</sup> 7M<sup>2</sup> 37M<sup>2</sup> 16M<sup>2</sup>