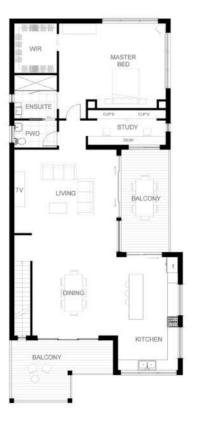

### PRACTICAL FAMILY LIVING WITH A SMART USE OF SPACE.

The perfect home for a tighter site, or for anyone looking to maximise space, this home offers the perfect balance between open plan living and private bedroom areas. Featuring an impressive open plan living area at the front of the home enjoy watching television in the lounge and living areas, whilst interacting with family in the gourmet kitchen and dining areas. As you move throughout the home, you'll find a study nook and four bedrooms including a beautiful master bedroom.

This home also offers an outdoor alfresco that is positioned to enjoy and bask in natural sunlight throughout the year. Kaiteriteri is an architectural design for the modern New Zealand family looking to reduce their running costs.

LIVING PORCH GARAGE ALFRESCO
129.6M<sup>2</sup> 4M<sup>2</sup> 36.4M<sup>2</sup> 10.3M<sup>2</sup>