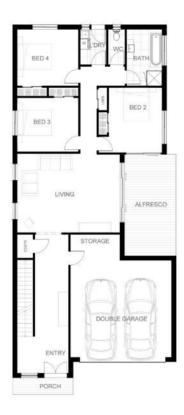

### PRACTICAL FAMILY LIVING WITH A SMART USE OF SPACE.

The perfect home for a tighter site, or for anyone looking to maximise space, this home offers the perfect balance between open plan living and private bedroom areas. Featuring an impressive open plan living area at the front of the home enjoy watching television in the lounge and living areas, whilst interacting with family in the gourmet kitchen and dining areas. As you move throughout the home, you'll find a study nook and four bedrooms including a beautiful master bedroom.

This home also offers an outdoor alfresco that is positioned to enjoy and bask in natural sunlight throughout the year. Kaiteriteri is an architectural design for the modern New Zealand family looking to reduce their running costs.

LIVING PORCH GARAGE ALFRESCO
129.6M<sup>2</sup> 4M<sup>2</sup> 36.4M<sup>2</sup> 10.3M<sup>2</sup>