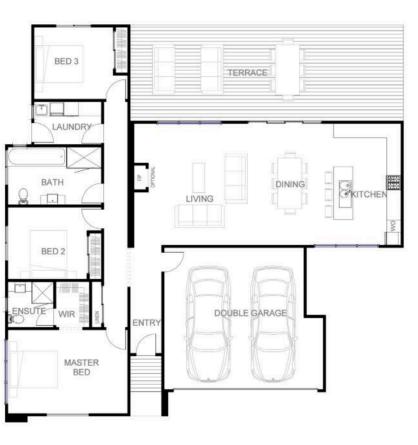

### **OREWA**

# FROM PAGOLA TO SOLAR PASSIVE DESIGN, OREWA HAS IT ALL.

Orewa is a double storey design that delivers innovative and diverse spaces to meet the needs of any family. This design has been well thought out to create correctly zoned areas and provide living spaces to capture the natural benefits of solar passive design.

The lower level of Orewa provides expansive lifestyle options, incorporating large living, dining and kitchen areas. The main living hub of the home harnesses the natural northern light to connect the indoors to the outdoors, which offers an intimate pergola and deck.

The upper level offers privacy, with three large bedrooms, a study nook, and a sizable master bedroom with walk in wardrobe, ensuite and retreat space.

LIVING PORCH GARAGE DECK FIRST FLOOR 80.31M<sup>2</sup> 6.72M<sup>2</sup> 36.54M<sup>2</sup> 34.56M<sup>2</sup> 76.88M<sup>2</sup>