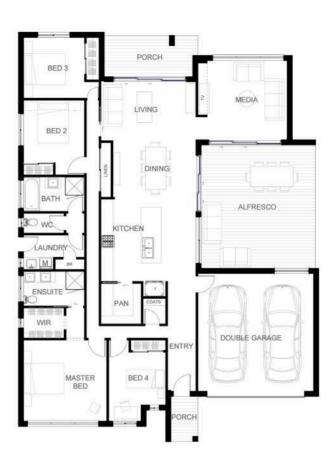

#### **TAHUNANUI**

# ALL THE SPACE YOU'VE EVER WANTED, FOR A PRICE YOU WOULDN'T DARE DREAM OF.

Tahunanui is a perfect home to provide maximised space on your home site, displaying how smart design can produce energy efficient benefits and functional living areas throughout the entire home.

The spacious master bedroom, with walk in robe and ensuite, is situated at the front of the home. Moving back into the separate laundry, large kitchen, with expansive bench spaces and walk in panty, flowing dining and lounge, then onto your choice of two private decks or outdoor alfresco area.

At the back is a large rumpus room or may be kids zone with the remaining 3 spacious bedrooms and bathroom.

LIVING PORCH GARAGE ALFRESCO DECK 187.59M<sup>2</sup> 2.12M<sup>2</sup> 40.69M<sup>2</sup> 19.54M<sup>2</sup> 31M<sup>2</sup>