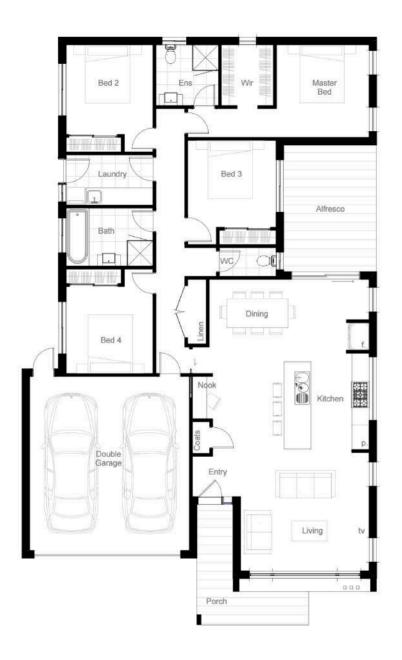

#### **ORETI**

# LIVE THE LIFESTYLE YOU'VE ALWAYS WANTED IN THIS ENERGY EFFICIENT HOME.

Oreti design has been architecturally crafted for a more compact site. Designed with the owner in mind, this home provides the perfect balance of family living and private retreats for everyone to enjoy.

Featuring an expansive open plan living, gourmet kitchen and dining area, study nook, and private outdoor alfresco.

You will love coming home to this beautiful home as it provides all the modern conveniences and a relaxing sophisticated feel. Enjoy living in your energy efficient home for many years to come.

LIVING PORCH GARAGE ALFRESCO 154M<sup>2</sup> 9M<sup>2</sup> 36M<sup>2</sup> 14M<sup>2</sup>