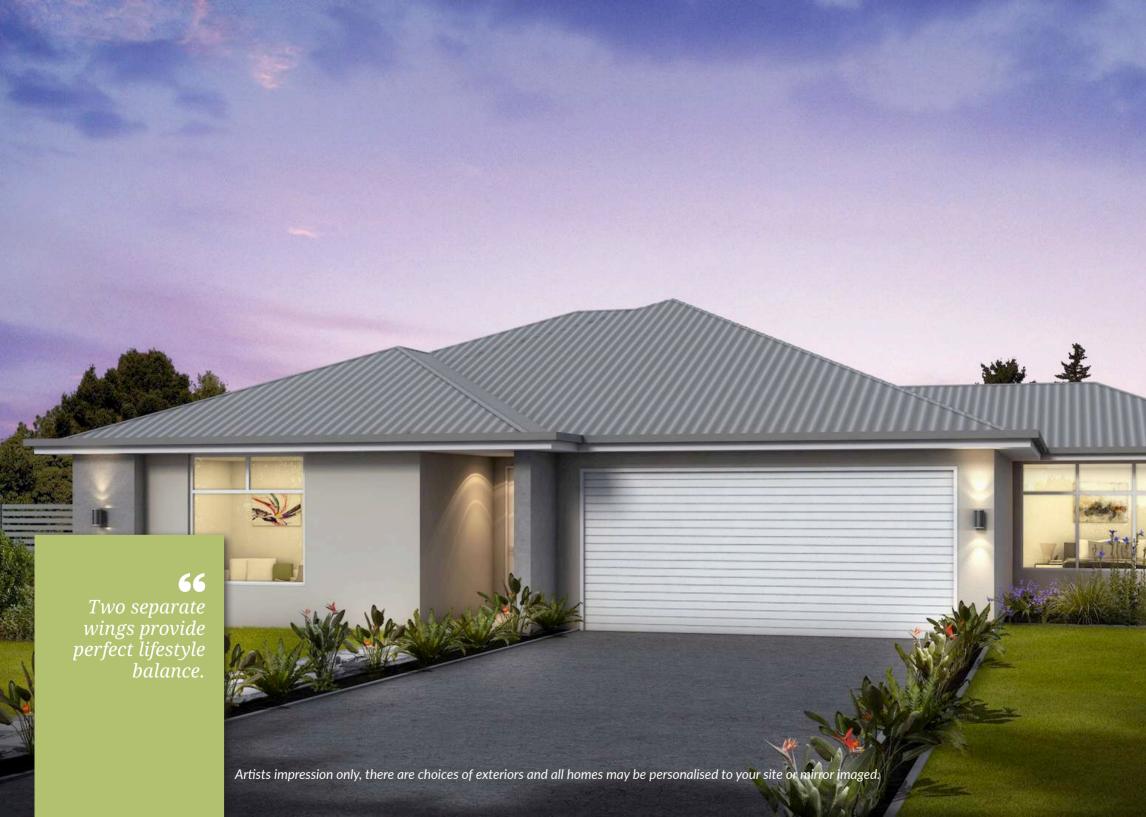

#### **HAHEI**

# TWO SEPARATE WINGS PROVIDE PERFECT LIFESTYLE BALANCE.

Hahei will surprise you with room to move. This home has been carefully designed with functionality and optimal use of space to make it feel a lot bigger than its footprint, both indoors and outdoors. This design provides the perfect balance for privacy and entertaining with two separate wings, the bedrooms on one side of the home and the entertainer's dream on the other, with open plan living and dining areas which run directly onto an outdoor terrace.

Featuring 3 large bedrooms, indoor and outdoor living areas and a beautifully large kitchen, which encapsulates the heart of this wonderfully expansive home. We offer a selection of facades to choose from, to suit your lifestyle, Hahei is so versatile it can be built in any location.

LIVING PORCH GARAGE TERRACE 143.10M<sup>2</sup> 1.98M<sup>2</sup> 39.08M<sup>2</sup> 40.99M<sup>2</sup>