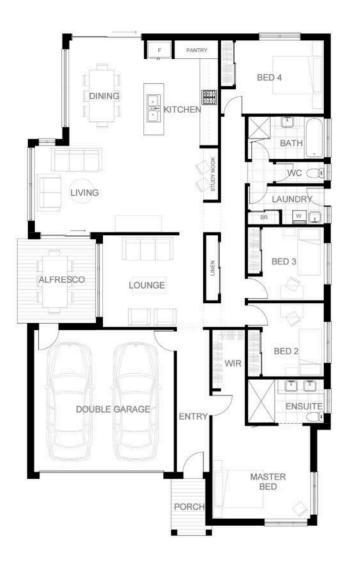

### ENJOY RELAXED ENERGY EFFICIENT LIVING, WITHOUT LIFTING A FINGER.

Looking for a home that caters for everyday living and will lower energy costs? The Raglan home design is the home for you. This versatile home has been designed to cater for smaller urban sites or it could be for anyone looking to build a four bedroom home on an efficient budget. The Raglan offers a spacious open plan living, dining and kitchen area, as well as four generously sized bedrooms, including the separated master bedroom which features an ensuite and walk in robe. The special feature of this home is the open plan living areas lead onto a private outdoor alfresco perfect for opening up for family bbq's, or even just a warm summer's evening to let the natural breeze through the home.

Benefiting from solar passive design and specialised energy efficient construction techniques, we'll make sure that your home uses less energy.

LIVING PORCH GARAGE ALFRESCO 154M<sup>2</sup> 7M<sup>2</sup> 37M<sup>2</sup> 16M<sup>2</sup>