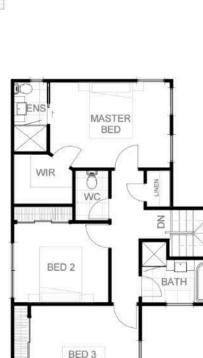

### PRACTICAL FAMILY LIVING WITH A SMART USE OF SPACE.

The perfect home for a tighter site, or for anyone looking to maximise space, this home offers the perfect balance between open plan living and private bedroom areas. Featuring an impressive open plan living area at the front of the home enjoy watching television in the lounge and living areas, whilst interacting with family in the gourmet kitchen and dining areas. As you move throughout the home, you'll find a study nook and four bedrooms including a beautiful master bedroom.

This home also offers an outdoor alfresco that is positioned to enjoy and bask in natural sunlight throughout the year. Kaiteriteri is an architectural design for the modern New Zealand family looking to reduce their running costs.

LIVING PORCH GARAGE ALFRESCO
129.6M<sup>2</sup> 4M<sup>2</sup> 36.4M<sup>2</sup> 10.3M<sup>2</sup>