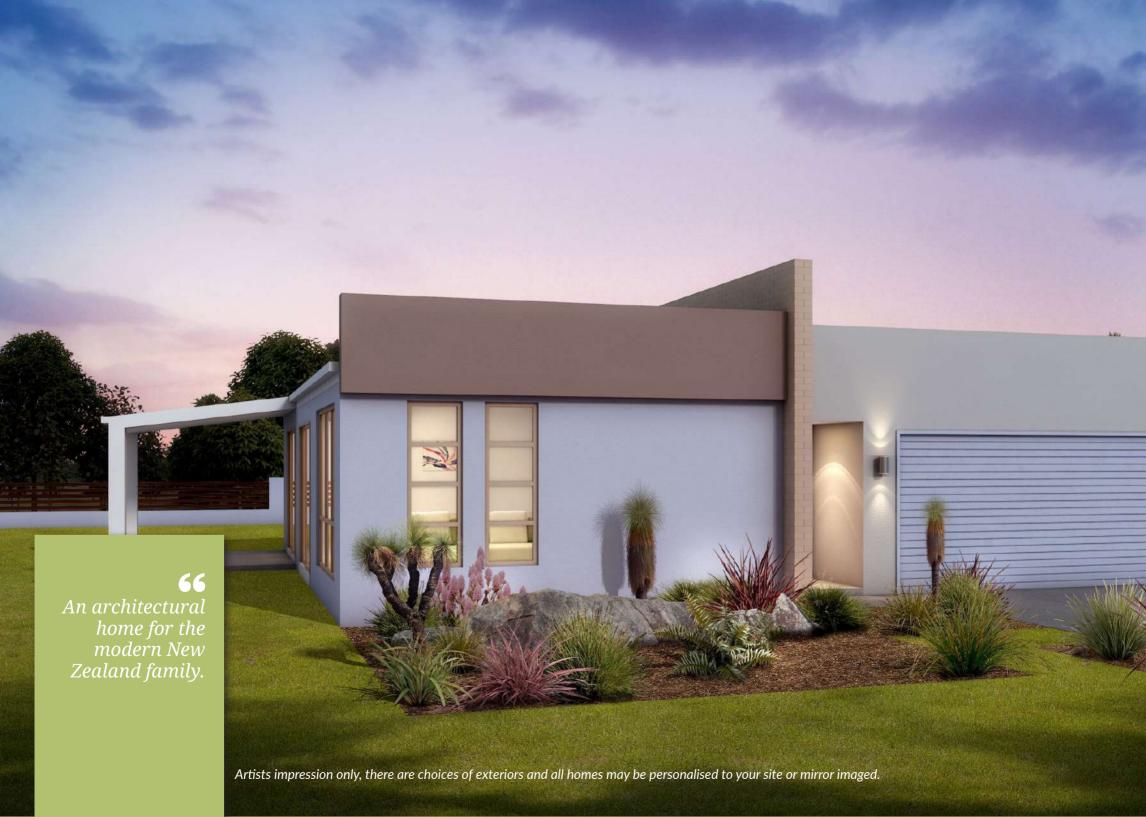

#### **SUMNER**

### AN ARCHITECTURAL HOME FOR THE MODERN NEW ZEALAND FAMILY.

Designed with form, function, practicality and style in mind, Sumner provides an architectural home for the modern New Zealand family – at an affordable price. Upon entering Sumner you will find expansive living spaces bathed in light, leading out onto a large deck and alfresco area, making it the perfect space to enjoy all year round. The kitchen is truly the heart of this home, offering a viewpoint to all areas with a large island bench and plenty of space. The bedroom wing of Sumner flows back from the central hub of the home via a light drenched central hallway, leading to three large bedrooms with the master bedroom offering a walk in robe and ensuite.

Available in an endless variety of facades and finishes to suit any lifestyle, Sumner is a perfect plan to reduce your home energy costs without having to break the bank.

LIVING PORCH GARAGE ALFRESCO DECK 144.97M<sup>2</sup> 2.24M<sup>2</sup> 36.62M<sup>2</sup> 10.42M<sup>2</sup> 24.78M<sup>2</sup>