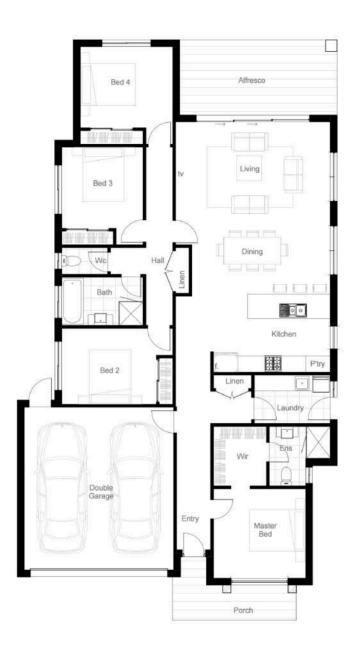

### PRACTICAL FAMILY LIVING WITH A SMART USE OF SPACE.

The perfect home for a tighter site, or for anyone looking to maximise space, this home offers the perfect balance between open plan living and private bedroom areas. Featuring an impressive open plan living area at the front of the home enjoy watching television in the lounge and living areas, whilst interacting with family in the gourmet kitchen and dining areas. As you move throughout the home, you'll find a study nook and four bedrooms including a beautiful master bedroom.

This home also offers an outdoor alfresco that is positioned to enjoy and bask in natural sunlight throughout the year. Kaiteriteri is an architectural design for the modern New Zealand family looking to reduce their running costs.

LIVING PORCH GARAGE ALFRESCO
129.6M<sup>2</sup> 4M<sup>2</sup> 36.4M<sup>2</sup> 10.3M<sup>2</sup>