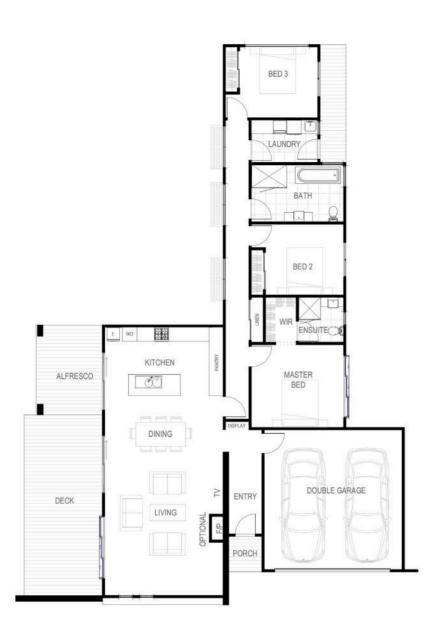

### A SMART COMBINATION OF EFFICIENCY & URBAN LIFESTYLE.

Motanau cleverly optimises the use of space and energy efficiency principles to make this home a pleasure to live in, personally and financially. Providing 3 generously sized bedrooms, 2.5 bathrooms, open plan living areas as well as a media room and outdoor terrace, Motanau offers a sophisticated urban lifestyle that will be comfortable for owners to enjoy all year round.

This home is available in different styles and facades and can be customised to suit your lifestyle.

LIVING PORCH GARAGE TERRACE FIRST FLOOR
77.8M<sup>2</sup> 2.53M<sup>2</sup> 35.54M<sup>2</sup> 9.38M<sup>2</sup> 70.67M<sup>2</sup>