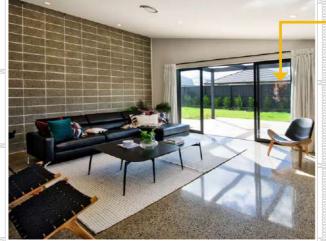

#### **DOUBLE GLAZED WINDOWS**

As standard. Upgrade option available such as Low E, Argon Gas or Thermally Broken to suit your needs.