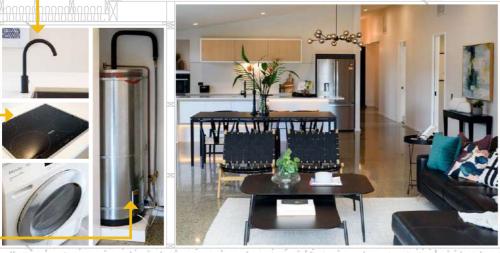

#### **MIELE APPLIANCES**

As standard. Premium range of kitchen appliances means quality, energy efficiency and top performance.

#### **RHEEM MAINS PRESSURE HOT WATER CYLINDER**

Abundant water, vitreous enamel lined cylinder.

66

*Watch* your energy costs decrease in our sustainable homes.